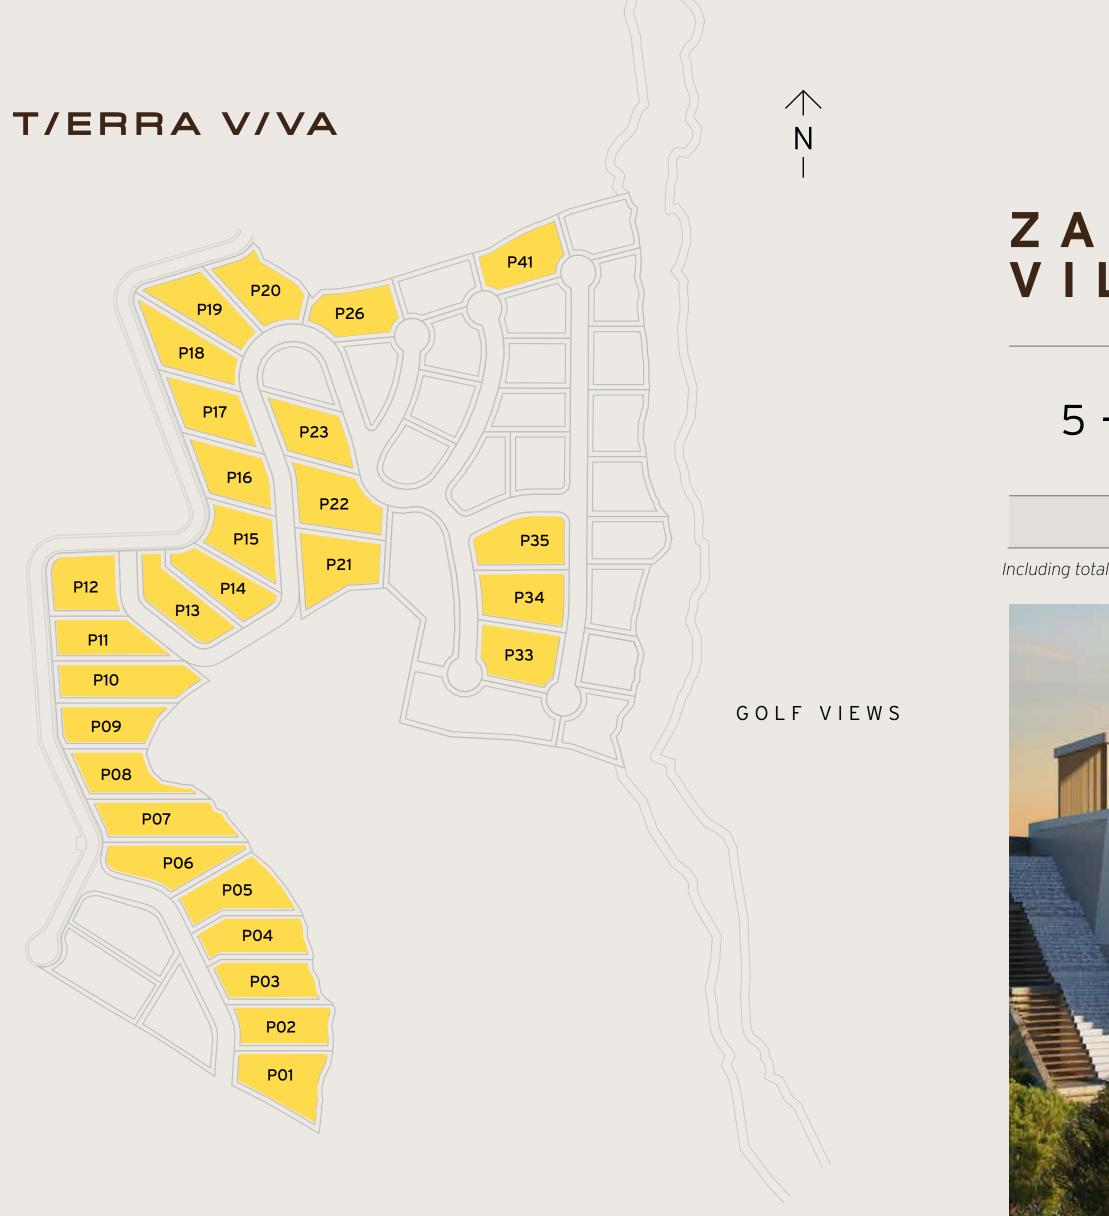

# TIERRA VIVA MASTERPLAN

OL

C

DIAMANTE VILLAS 6-bedrooms

ZAFIRO VILLAS 5-bedrooms

and the second

ESMERALDA VILLAS 4-bedrooms

| - B E D | <b>SQM</b> 1,254 - 1,450    | <b>Disclaimer:</b> All pictures, plans, layouts, information, data and details in<br>this brochure are indicative only and may change at any time up to the<br>built' status in accordance with final designs of the project, regulatory<br>and planning permissions. All accessories and interior finishes such as |
|---------|-----------------------------|---------------------------------------------------------------------------------------------------------------------------------------------------------------------------------------------------------------------------------------------------------------------------------------------------------------------|
|         | <b>SQFT</b> 13,498 - 15,608 | chandeliers, furniture, electronics, white goods, curtains, hard and soft lar<br>pavements, features, gym, and other elements displayed in the bro<br>between the plot boundary, are not part of the unit and are shown for it<br>purposes only.                                                                    |
|         | PLOT SIZE SQM 2,476 - 2,881 | SQFT 26,651 - 31,011                                                                                                                                                                                                                                                                                                |