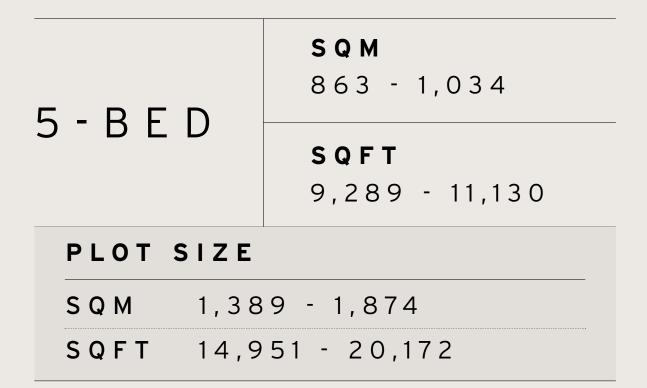

# Z A F I R O V I L L A S

| - B E D | <b>SQM</b> 863 - 1,034        | <b>Disclaimer:</b> All pictures, plans, layouts, information, data and details this brochure are indicative only and may change at any time up to t built' status in accordance with final designs of the project, regulator and planning permissions. All accessories and interior finishes such as chandeliers, furniture, electronics, white goods, curtains, hard and soft is pavements, features, gym, and other elements displayed in the bibetween the plot boundary, are not part of the unit and are shown for purposes only. |  |
|---------|-------------------------------|----------------------------------------------------------------------------------------------------------------------------------------------------------------------------------------------------------------------------------------------------------------------------------------------------------------------------------------------------------------------------------------------------------------------------------------------------------------------------------------------------------------------------------------|--|
|         | <b>SQFT</b> 9,289 - 11,130    |                                                                                                                                                                                                                                                                                                                                                                                                                                                                                                                                        |  |
|         | PLOT SIZE   SQM 1,389 - 1,874 | SQFT 14,951 - 20,172                                                                                                                                                                                                                                                                                                                                                                                                                                                                                                                   |  |