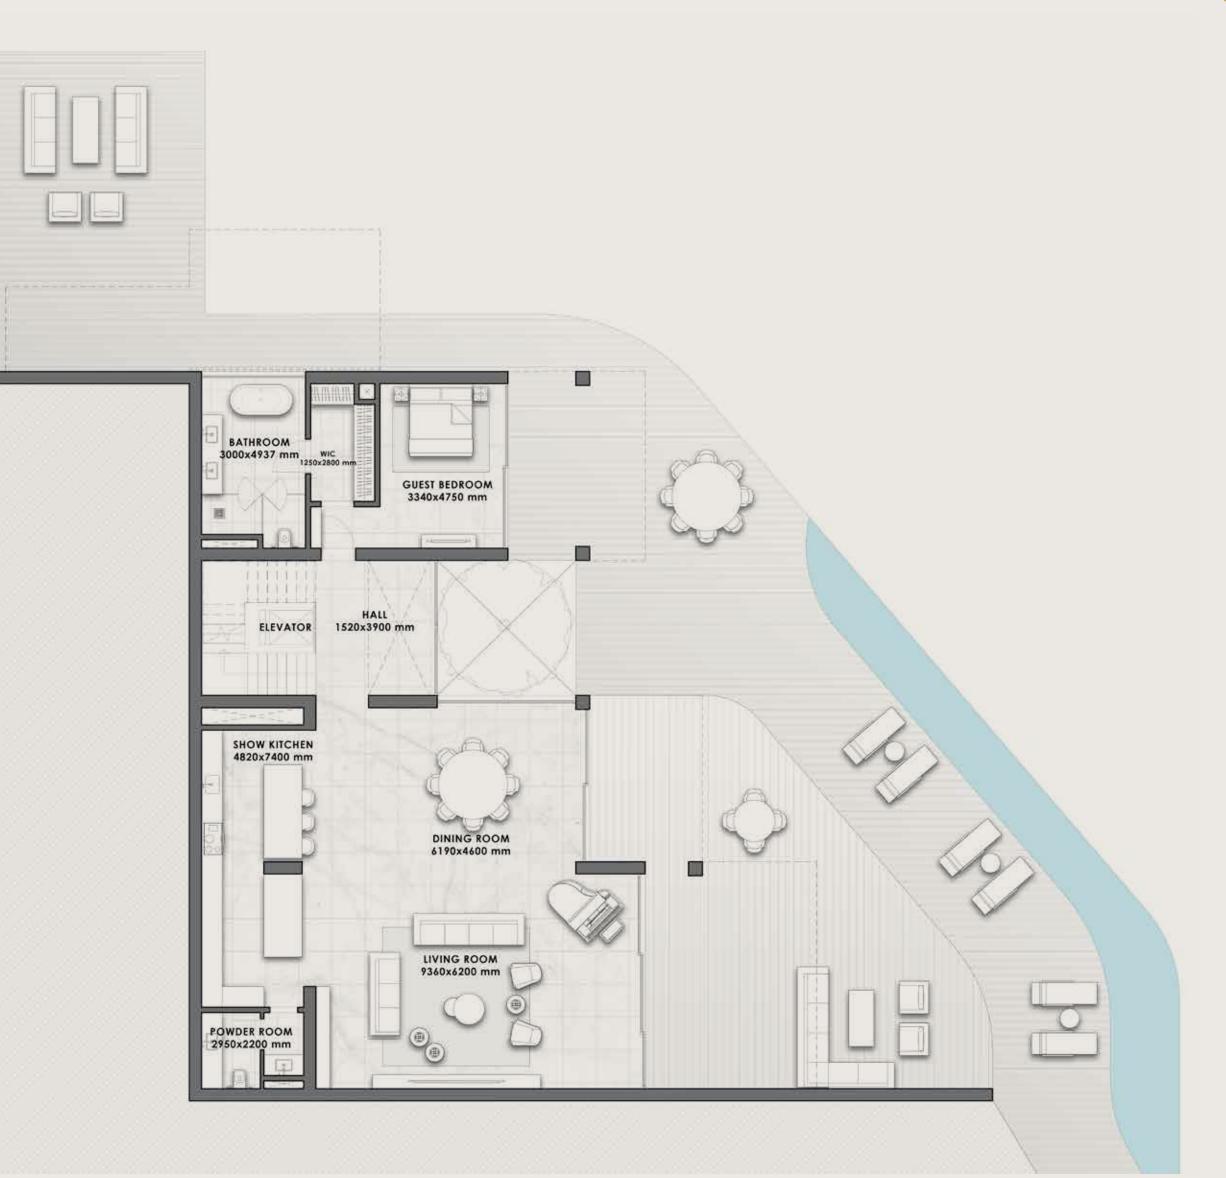

# DIAMANTE VILLAS

Including total indoor & outdoor built up area.

**Disclaimer:** All pictures, plans, layouts, information, data and details included in this brochure are indicative only and may change at any time up to the final 'as built' status in accordance with final designs of the project, regulatory approvals and planning permissions. All accessories and interior finishes such as wallpaper, chandeliers, furniture, electronics, white goods, curtains, hard and soft landscaping, pavements, features, gym, and other elements displayed in the brochure, or between the plot boundary, are not part of the unit and are shown for illustrative purposes only.