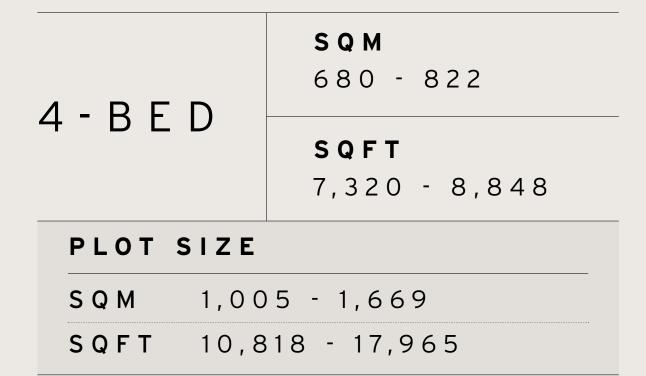

| - |  |  |
|---|--|--|
|   |  |  |
| _ |  |  |
| _ |  |  |
|   |  |  |
| 1 |  |  |

| - B E D | <b>SQM</b> 680 - 822        | <b>Disclaimer:</b> All pictures, plans, layouts, information, data and detail this brochure are indicative only and may change at any time up to built' status in accordance with final designs of the project, regulated and planning permissions. All accessories and interior finishes such chandeliers, furniture, electronics, white goods, curtains, hard and soft pavements, features, gym, and other elements displayed in the between the plot boundary, are not part of the unit and are shown for purposes only. |  |
|---------|-----------------------------|-----------------------------------------------------------------------------------------------------------------------------------------------------------------------------------------------------------------------------------------------------------------------------------------------------------------------------------------------------------------------------------------------------------------------------------------------------------------------------------------------------------------------------|--|
|         | <b>SQFT</b> 7,320 - 8,848   |                                                                                                                                                                                                                                                                                                                                                                                                                                                                                                                             |  |
|         | PLOT SIZE SQM 1,005 - 1,669 | SQFT 10,818 - 17,965                                                                                                                                                                                                                                                                                                                                                                                                                                                                                                        |  |