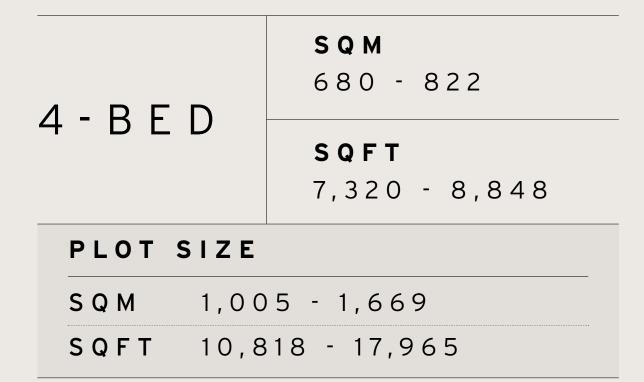

| - |  |  |
|---|--|--|
|   |  |  |
| _ |  |  |
| _ |  |  |
|   |  |  |
| 1 |  |  |

| - B E D | <b>SQM</b> 680 - 822        | <b>Disclaimer:</b> All pictures, plans, layouts, information, data and detail this brochure are indicative only and may change at any time up to built' status in accordance with final designs of the project, regulated and planning permissions. All accessories and interior finishes such chandeliers, furniture, electronics, white goods, curtains, hard and soft pavements, features, gym, and other elements displayed in the between the plot boundary, are not part of the unit and are shown for purposes only. |  |
|---------|-----------------------------|-----------------------------------------------------------------------------------------------------------------------------------------------------------------------------------------------------------------------------------------------------------------------------------------------------------------------------------------------------------------------------------------------------------------------------------------------------------------------------------------------------------------------------|--|
|         | <b>SQFT</b> 7,320 - 8,848   |                                                                                                                                                                                                                                                                                                                                                                                                                                                                                                                             |  |
|         | PLOT SIZE SQM 1,005 - 1,669 | SQFT 10,818 - 17,965                                                                                                                                                                                                                                                                                                                                                                                                                                                                                                        |  |