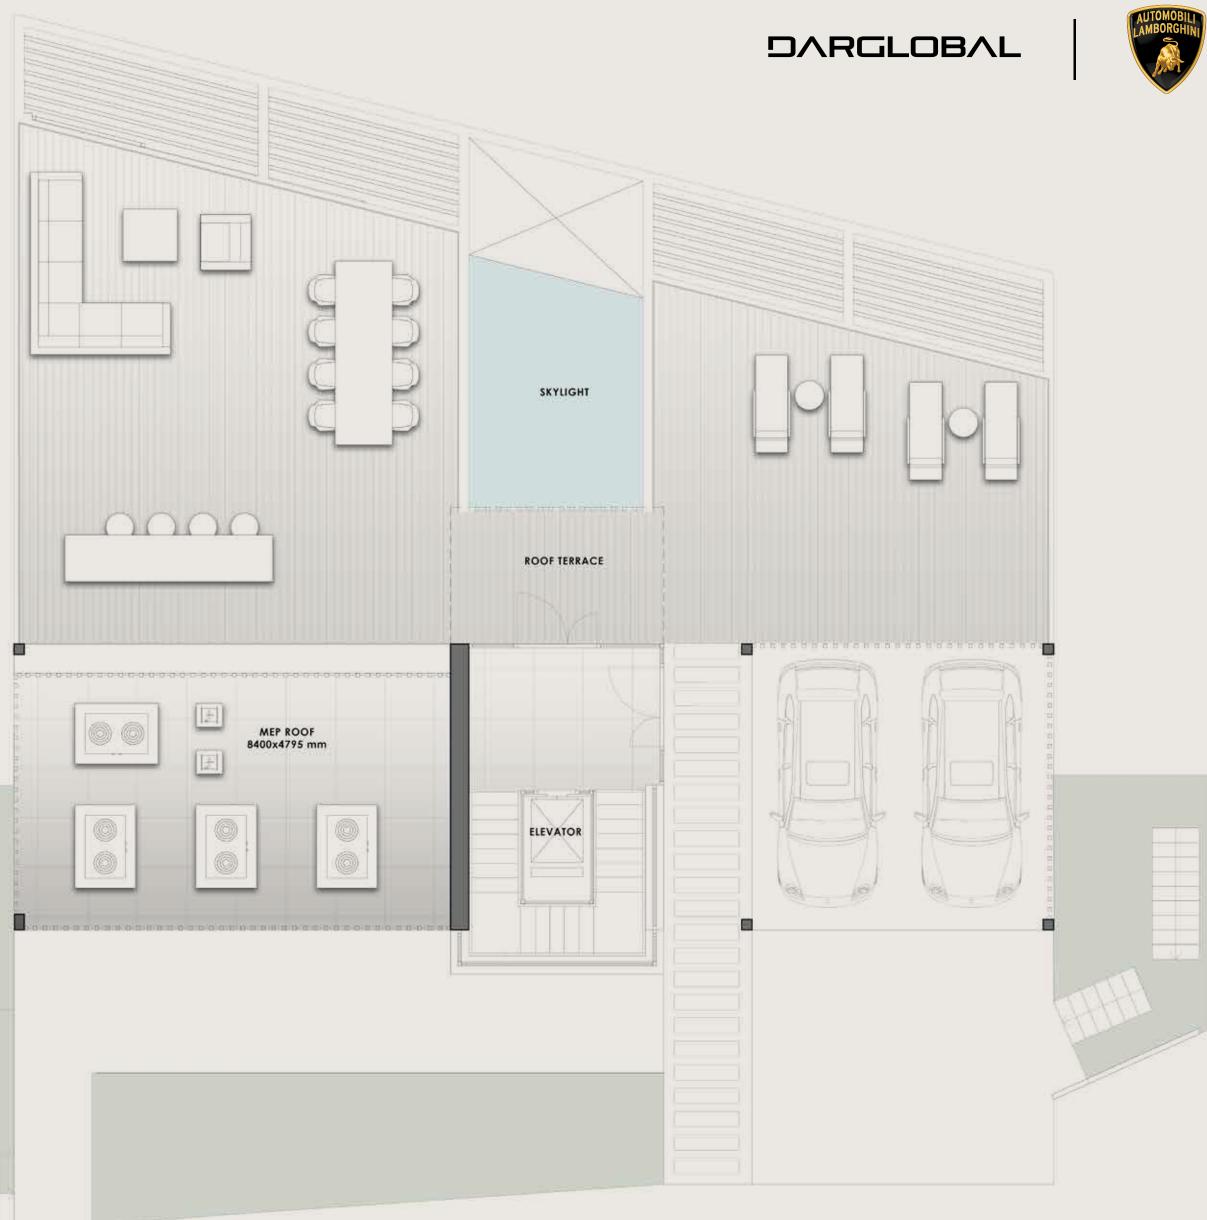

# Z A F I R O V I L L A S

Including total indoor & outdoor built up area.

BASEMENT

**Disclaimer:** All pictures, plans, layouts, information, data and details included in this brochure are indicative only and may change at any time up to the final 'as built' status in accordance with final designs of the project, regulatory approvals and planning permissions. All accessories and interior finishes such as wallpaper, chandeliers, furniture, electronics, white goods, curtains, hard and soft landscaping, pavements, features, gym, and other elements displayed in the brochure, or between the plot boundary, are not part of the unit and are shown for illustrative purposes only.