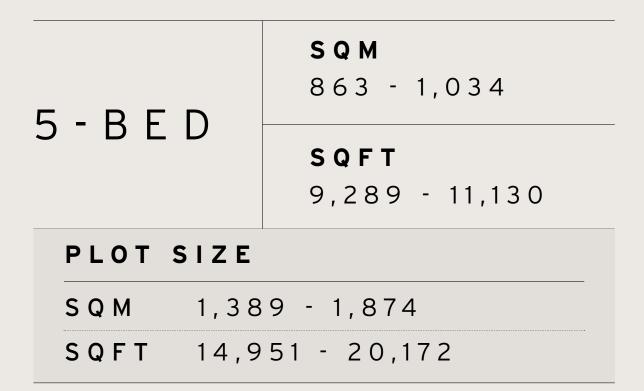

# Z A F I R O V I L L A S

| - B E D | <b>SQM</b> 863 - 1,034        | <b>Disclaimer:</b> All pictures, plans, layouts, information, data and details this brochure are indicative only and may change at any time up to t built' status in accordance with final designs of the project, regulator and planning permissions. All accessories and interior finishes such as chandeliers, furniture, electronics, white goods, curtains, hard and soft is pavements, features, gym, and other elements displayed in the bibetween the plot boundary, are not part of the unit and are shown for purposes only. |  |
|---------|-------------------------------|----------------------------------------------------------------------------------------------------------------------------------------------------------------------------------------------------------------------------------------------------------------------------------------------------------------------------------------------------------------------------------------------------------------------------------------------------------------------------------------------------------------------------------------|--|
|         | <b>SQFT</b> 9,289 - 11,130    |                                                                                                                                                                                                                                                                                                                                                                                                                                                                                                                                        |  |
|         | PLOT SIZE   SQM 1,389 - 1,874 | SQFT 14,951 - 20,172                                                                                                                                                                                                                                                                                                                                                                                                                                                                                                                   |  |

Including total indoor & outdoor built up area.

s included in the final 'as ry approvals as wallpaper, landscaping, brochure, or or illustrative