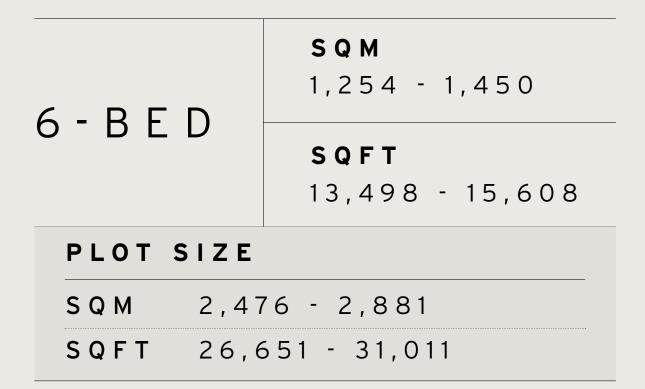

# TIERRA VIVA MASTERPLAN

OL

C

DIAMANTE VILLAS 6-bedrooms

ZAFIRO VILLAS 5-bedrooms

and the second

ESMERALDA VILLAS 4-bedrooms

| - B E D | <b>SQM</b> 1,254 - 1,450    | <b>Disclaimer:</b> All pictures, plans, layouts, information, data and details in<br>this brochure are indicative only and may change at any time up to the<br>built' status in accordance with final designs of the project, regulatory<br>and planning permissions. All accessories and interior finishes such as |
|---------|-----------------------------|---------------------------------------------------------------------------------------------------------------------------------------------------------------------------------------------------------------------------------------------------------------------------------------------------------------------|
|         | <b>SQFT</b> 13,498 - 15,608 | chandeliers, furniture, electronics, white goods, curtains, hard and soft lar<br>pavements, features, gym, and other elements displayed in the bro<br>between the plot boundary, are not part of the unit and are shown for it<br>purposes only.                                                                    |
|         | PLOT SIZE SQM 2,476 - 2,881 | SQFT 26,651 - 31,011                                                                                                                                                                                                                                                                                                |