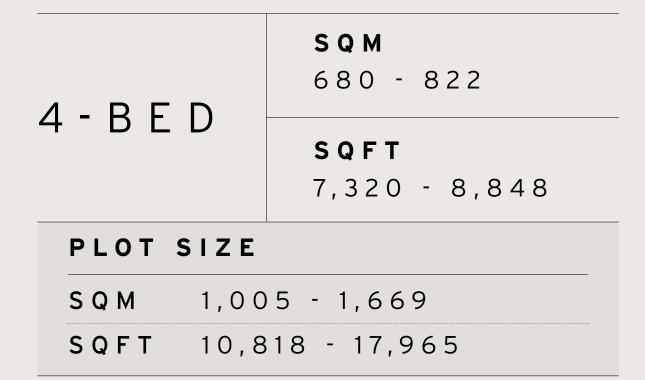

| - |  |  |
|---|--|--|
|   |  |  |
| _ |  |  |
| _ |  |  |
|   |  |  |
| 1 |  |  |

| - B E D | <b>SQM</b> 680 - 822        | <b>Disclaimer:</b> All pictures, plans, layouts, information, data and detail this brochure are indicative only and may change at any time up to built' status in accordance with final designs of the project, regulated and planning permissions. All accessories and interior finishes such chandeliers, furniture, electronics, white goods, curtains, hard and soft pavements, features, gym, and other elements displayed in the between the plot boundary, are not part of the unit and are shown for purposes only. |  |
|---------|-----------------------------|-----------------------------------------------------------------------------------------------------------------------------------------------------------------------------------------------------------------------------------------------------------------------------------------------------------------------------------------------------------------------------------------------------------------------------------------------------------------------------------------------------------------------------|--|
|         | <b>SQFT</b> 7,320 - 8,848   |                                                                                                                                                                                                                                                                                                                                                                                                                                                                                                                             |  |
|         | PLOT SIZE SQM 1,005 - 1,669 | SQFT 10,818 - 17,965                                                                                                                                                                                                                                                                                                                                                                                                                                                                                                        |  |