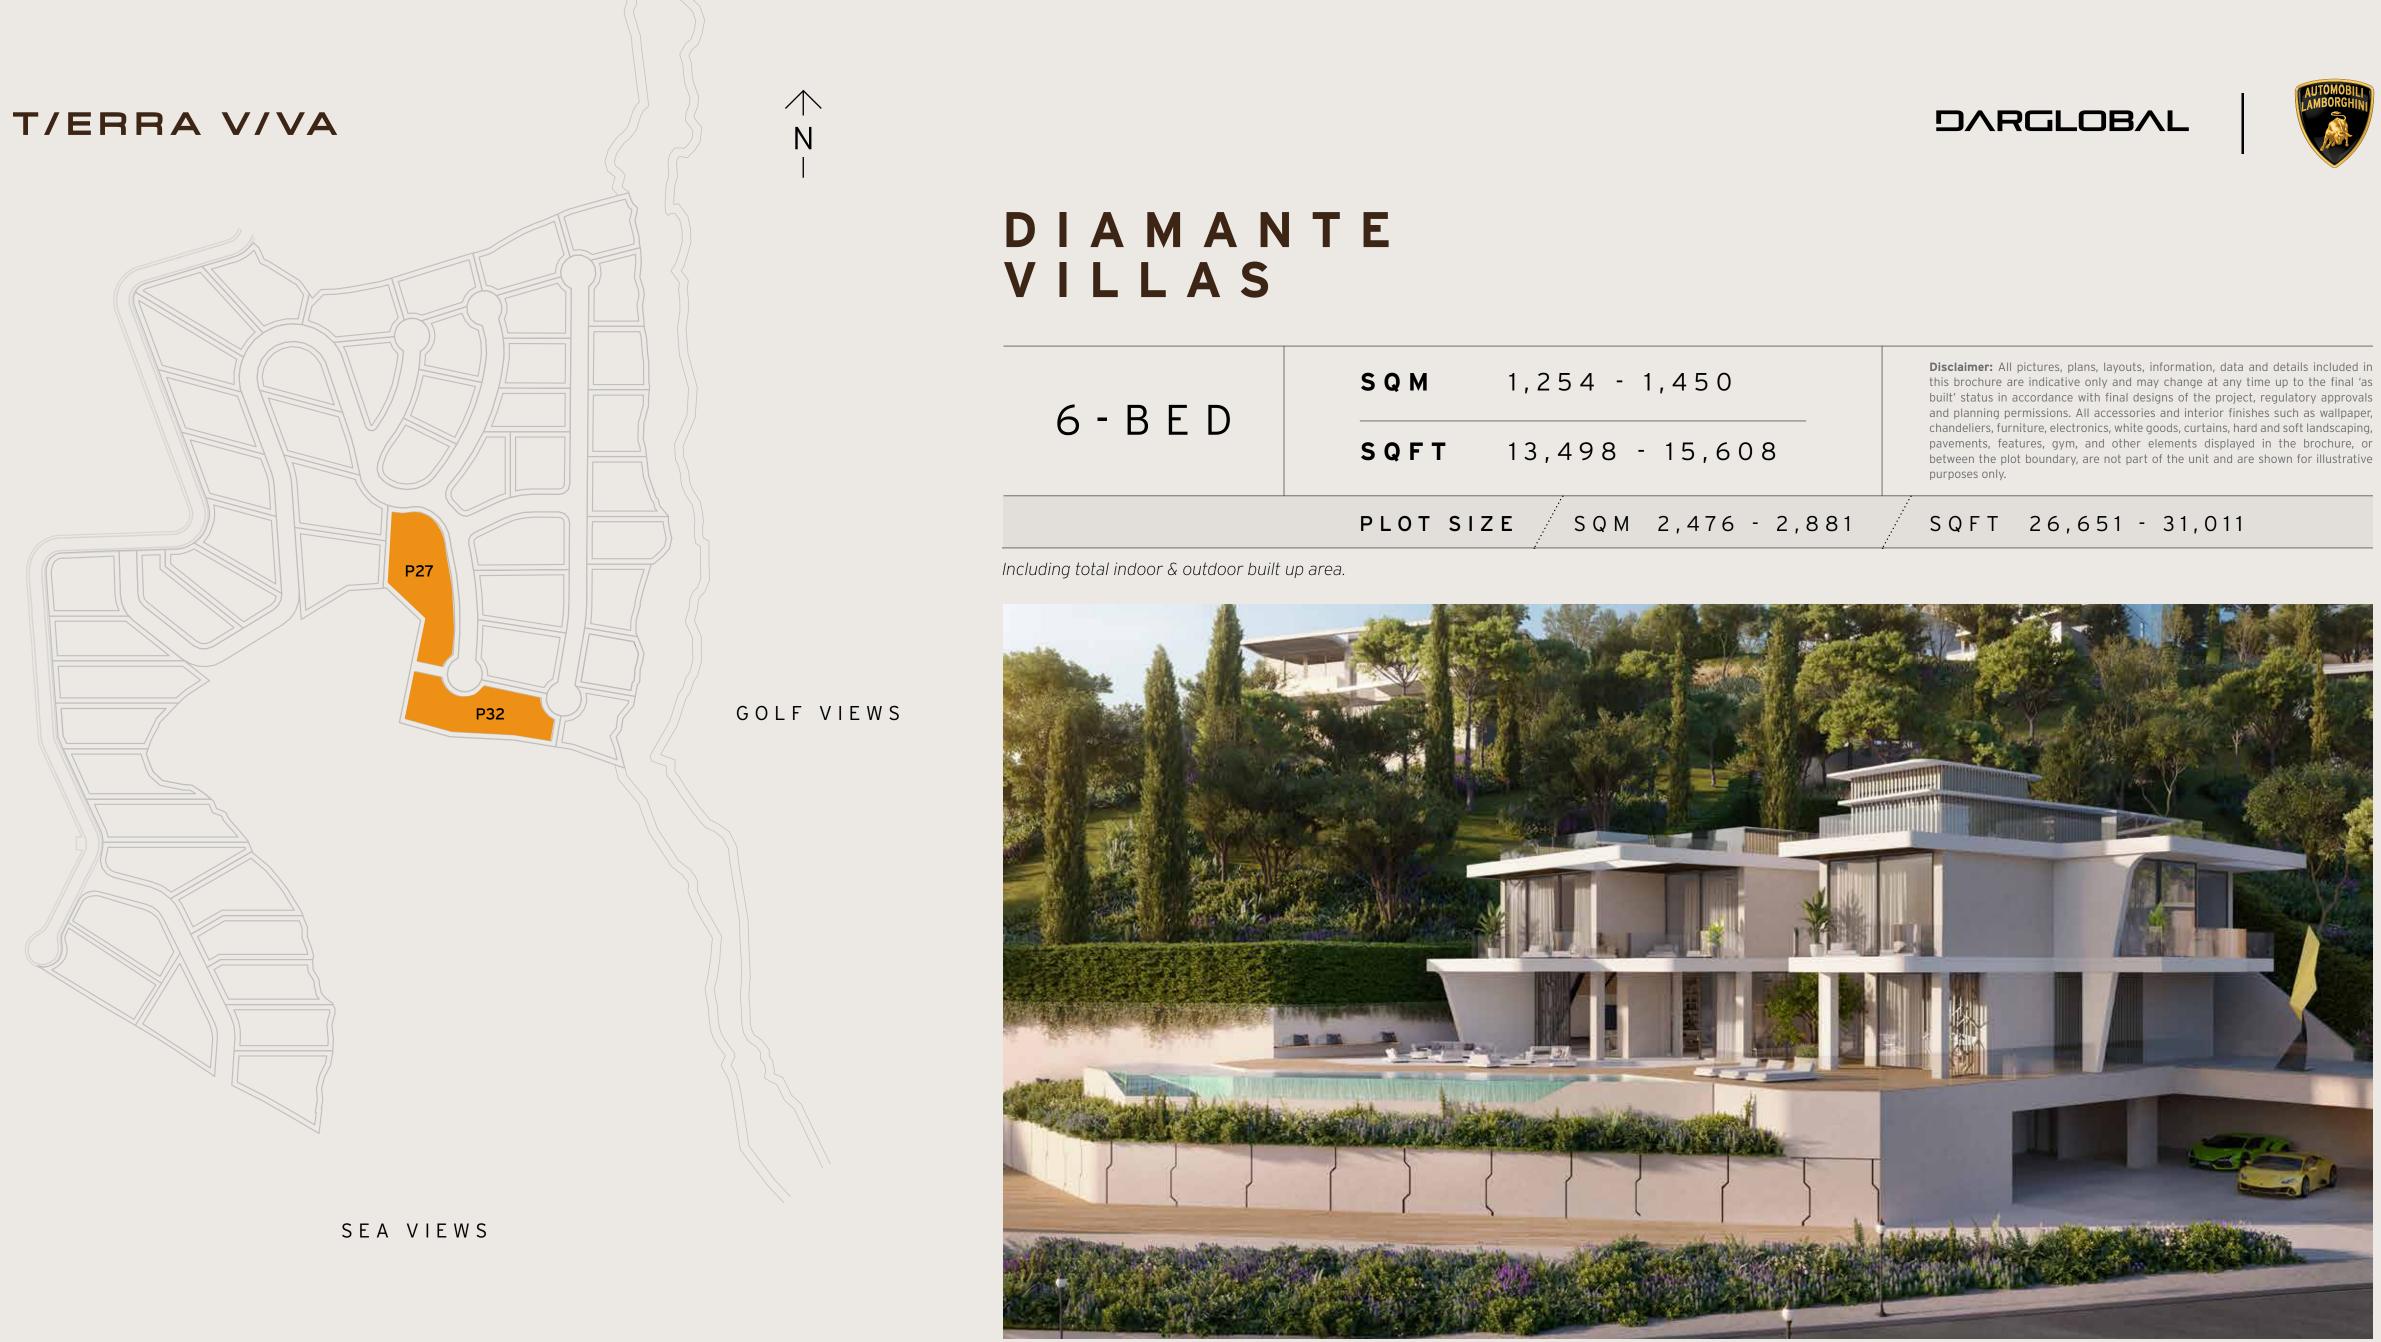

# TIERRA VIVA MASTERPLAN

OL

C

DIAMANTE VILLAS 6-bedrooms

ZAFIRO VILLAS 5-bedrooms

and the second

ESMERALDA VILLAS 4-bedrooms

| - B E D | <b>SQM</b> 1,254 - 1,450    | <b>Disclaimer:</b> All pictures, plans, layouts, information, data and details in<br>this brochure are indicative only and may change at any time up to the<br>built' status in accordance with final designs of the project, regulatory<br>and planning permissions. All accessories and interior finishes such as |
|---------|-----------------------------|---------------------------------------------------------------------------------------------------------------------------------------------------------------------------------------------------------------------------------------------------------------------------------------------------------------------|
|         | <b>SQFT</b> 13,498 - 15,608 | chandeliers, furniture, electronics, white goods, curtains, hard and soft lar<br>pavements, features, gym, and other elements displayed in the bro<br>between the plot boundary, are not part of the unit and are shown for it<br>purposes only.                                                                    |
|         | PLOT SIZE SQM 2,476 - 2,881 | SQFT 26,651 - 31,011                                                                                                                                                                                                                                                                                                |

# DIAMANTE VILLAS

Including total indoor & outdoor built up area.

**Disclaimer:** All pictures, plans, layouts, information, data and details included in this brochure are indicative only and may change at any time up to the final 'as built' status in accordance with final designs of the project, regulatory approvals and planning permissions. All accessories and interior finishes such as wallpaper, chandeliers, furniture, electronics, white goods, curtains, hard and soft landscaping, pavements, features, gym, and other elements displayed in the brochure, or between the plot boundary, are not part of the unit and are shown for illustrative purposes only.