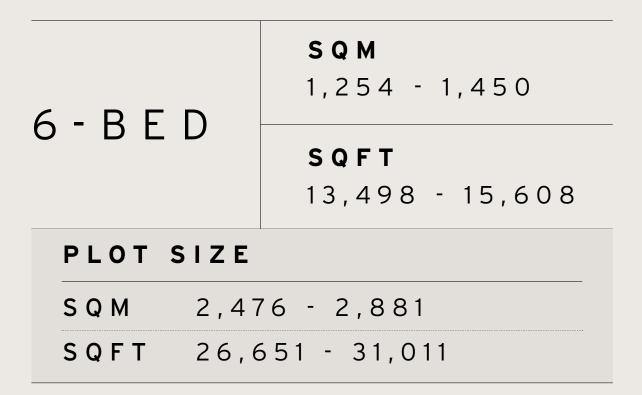

# TIERRA VIVA MASTERPLAN

OL

C

DIAMANTE VILLAS 6-bedrooms

ZAFIRO VILLAS 5-bedrooms

and the second

ESMERALDA VILLAS 4-bedrooms

| - B E D | <b>SQM</b> 1,254 - 1,450    | <b>Disclaimer:</b> All pictures, plans, layouts, information, data and details in<br>this brochure are indicative only and may change at any time up to the<br>built' status in accordance with final designs of the project, regulatory<br>and planning permissions. All accessories and interior finishes such as |
|---------|-----------------------------|---------------------------------------------------------------------------------------------------------------------------------------------------------------------------------------------------------------------------------------------------------------------------------------------------------------------|
|         | <b>SQFT</b> 13,498 - 15,608 | chandeliers, furniture, electronics, white goods, curtains, hard and soft lar<br>pavements, features, gym, and other elements displayed in the bro<br>between the plot boundary, are not part of the unit and are shown for it<br>purposes only.                                                                    |
|         | PLOT SIZE SQM 2,476 - 2,881 | SQFT 26,651 - 31,011                                                                                                                                                                                                                                                                                                |