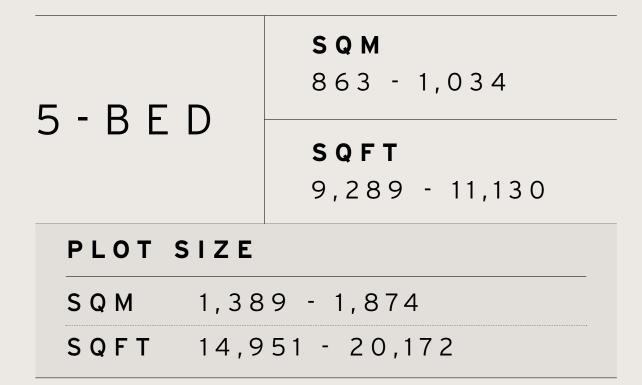

# Z A F I R O V I L L A S

| - B E D | <b>SQM</b> 863 - 1,034        | <b>Disclaimer:</b> All pictures, plans, layouts, information, data and details this brochure are indicative only and may change at any time up to t built' status in accordance with final designs of the project, regulator and planning permissions. All accessories and interior finishes such as chandeliers, furniture, electronics, white goods, curtains, hard and soft is pavements, features, gym, and other elements displayed in the bibetween the plot boundary, are not part of the unit and are shown for purposes only. |  |
|---------|-------------------------------|----------------------------------------------------------------------------------------------------------------------------------------------------------------------------------------------------------------------------------------------------------------------------------------------------------------------------------------------------------------------------------------------------------------------------------------------------------------------------------------------------------------------------------------|--|
|         | <b>SQFT</b> 9,289 - 11,130    |                                                                                                                                                                                                                                                                                                                                                                                                                                                                                                                                        |  |
|         | PLOT SIZE   SQM 1,389 - 1,874 | SQFT 14,951 - 20,172                                                                                                                                                                                                                                                                                                                                                                                                                                                                                                                   |  |

Including total indoor & outdoor built up area.

s included in the final 'as ry approvals as wallpaper, landscaping, brochure, or or illustrative