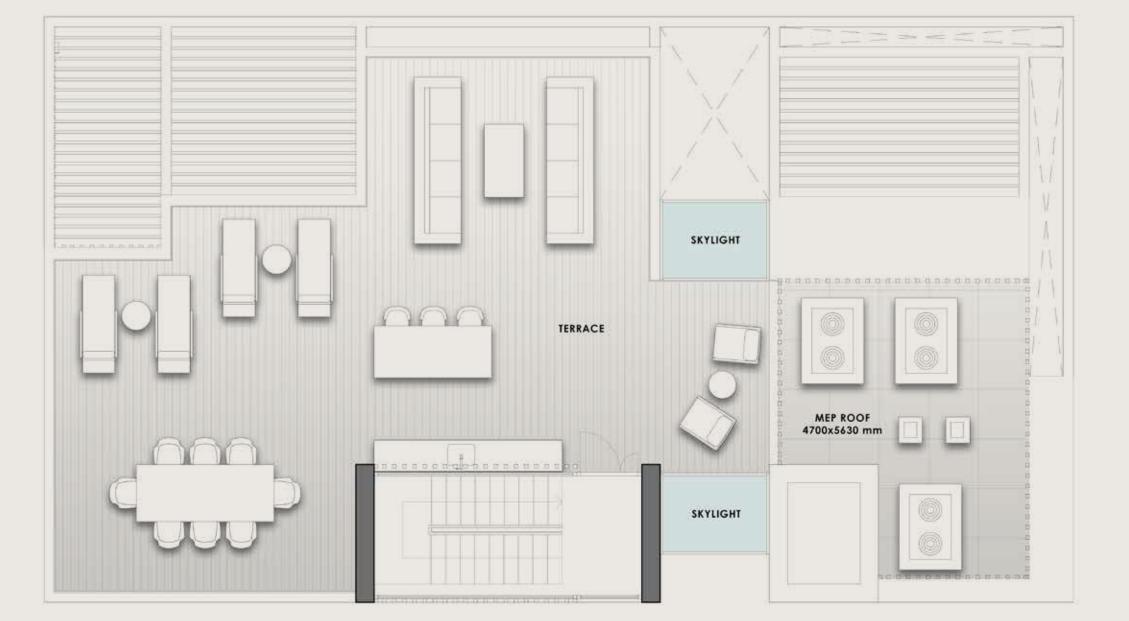

|
|     |  |
|     |  |
|     |  |
|     |  |
|     |  |
|     |  |
|     |  |
|     |  |
|     |  |
|     |  |

# E S M E R A L D A V I L L A S



Including total indoor & outdoor built up area.



**Disclaimer:** All pictures, plans, layouts, information, data and details included in this brochure are indicative only and may change at any time up to the final 'as built' status in accordance with final designs of the project, regulatory approvals and planning permissions. All accessories and interior finishes such as wallpaper, chandeliers, furniture, electronics, white goods, curtains, hard and soft landscaping, pavements, features, gym, and other elements displayed in the brochure, or between the plot boundary, are not part of the unit and are shown for illustrative purposes only.









### DARGLOBAL



# AN EXCLUSIVE COMMUNITY WITH 24/7 PREMIUM SECURITY

Located within the gated community of Los Jaralillos - Benahavís, Tierra Viva prides itself on providing a private and secure environment for its residents with premium 24/7 security services.





### DARGLOBAL



# P E R S O N A L P A R A D I S E

Each villa within Tierra Viva comes with its own private pool, offering a chance to create a personal oasis for serene moments and unforgettable memories.



### SPECIFICATIONS

| All villas come with concrete                                                                                                                                      | FOYER                                             |                                      |
|-------------------------------------