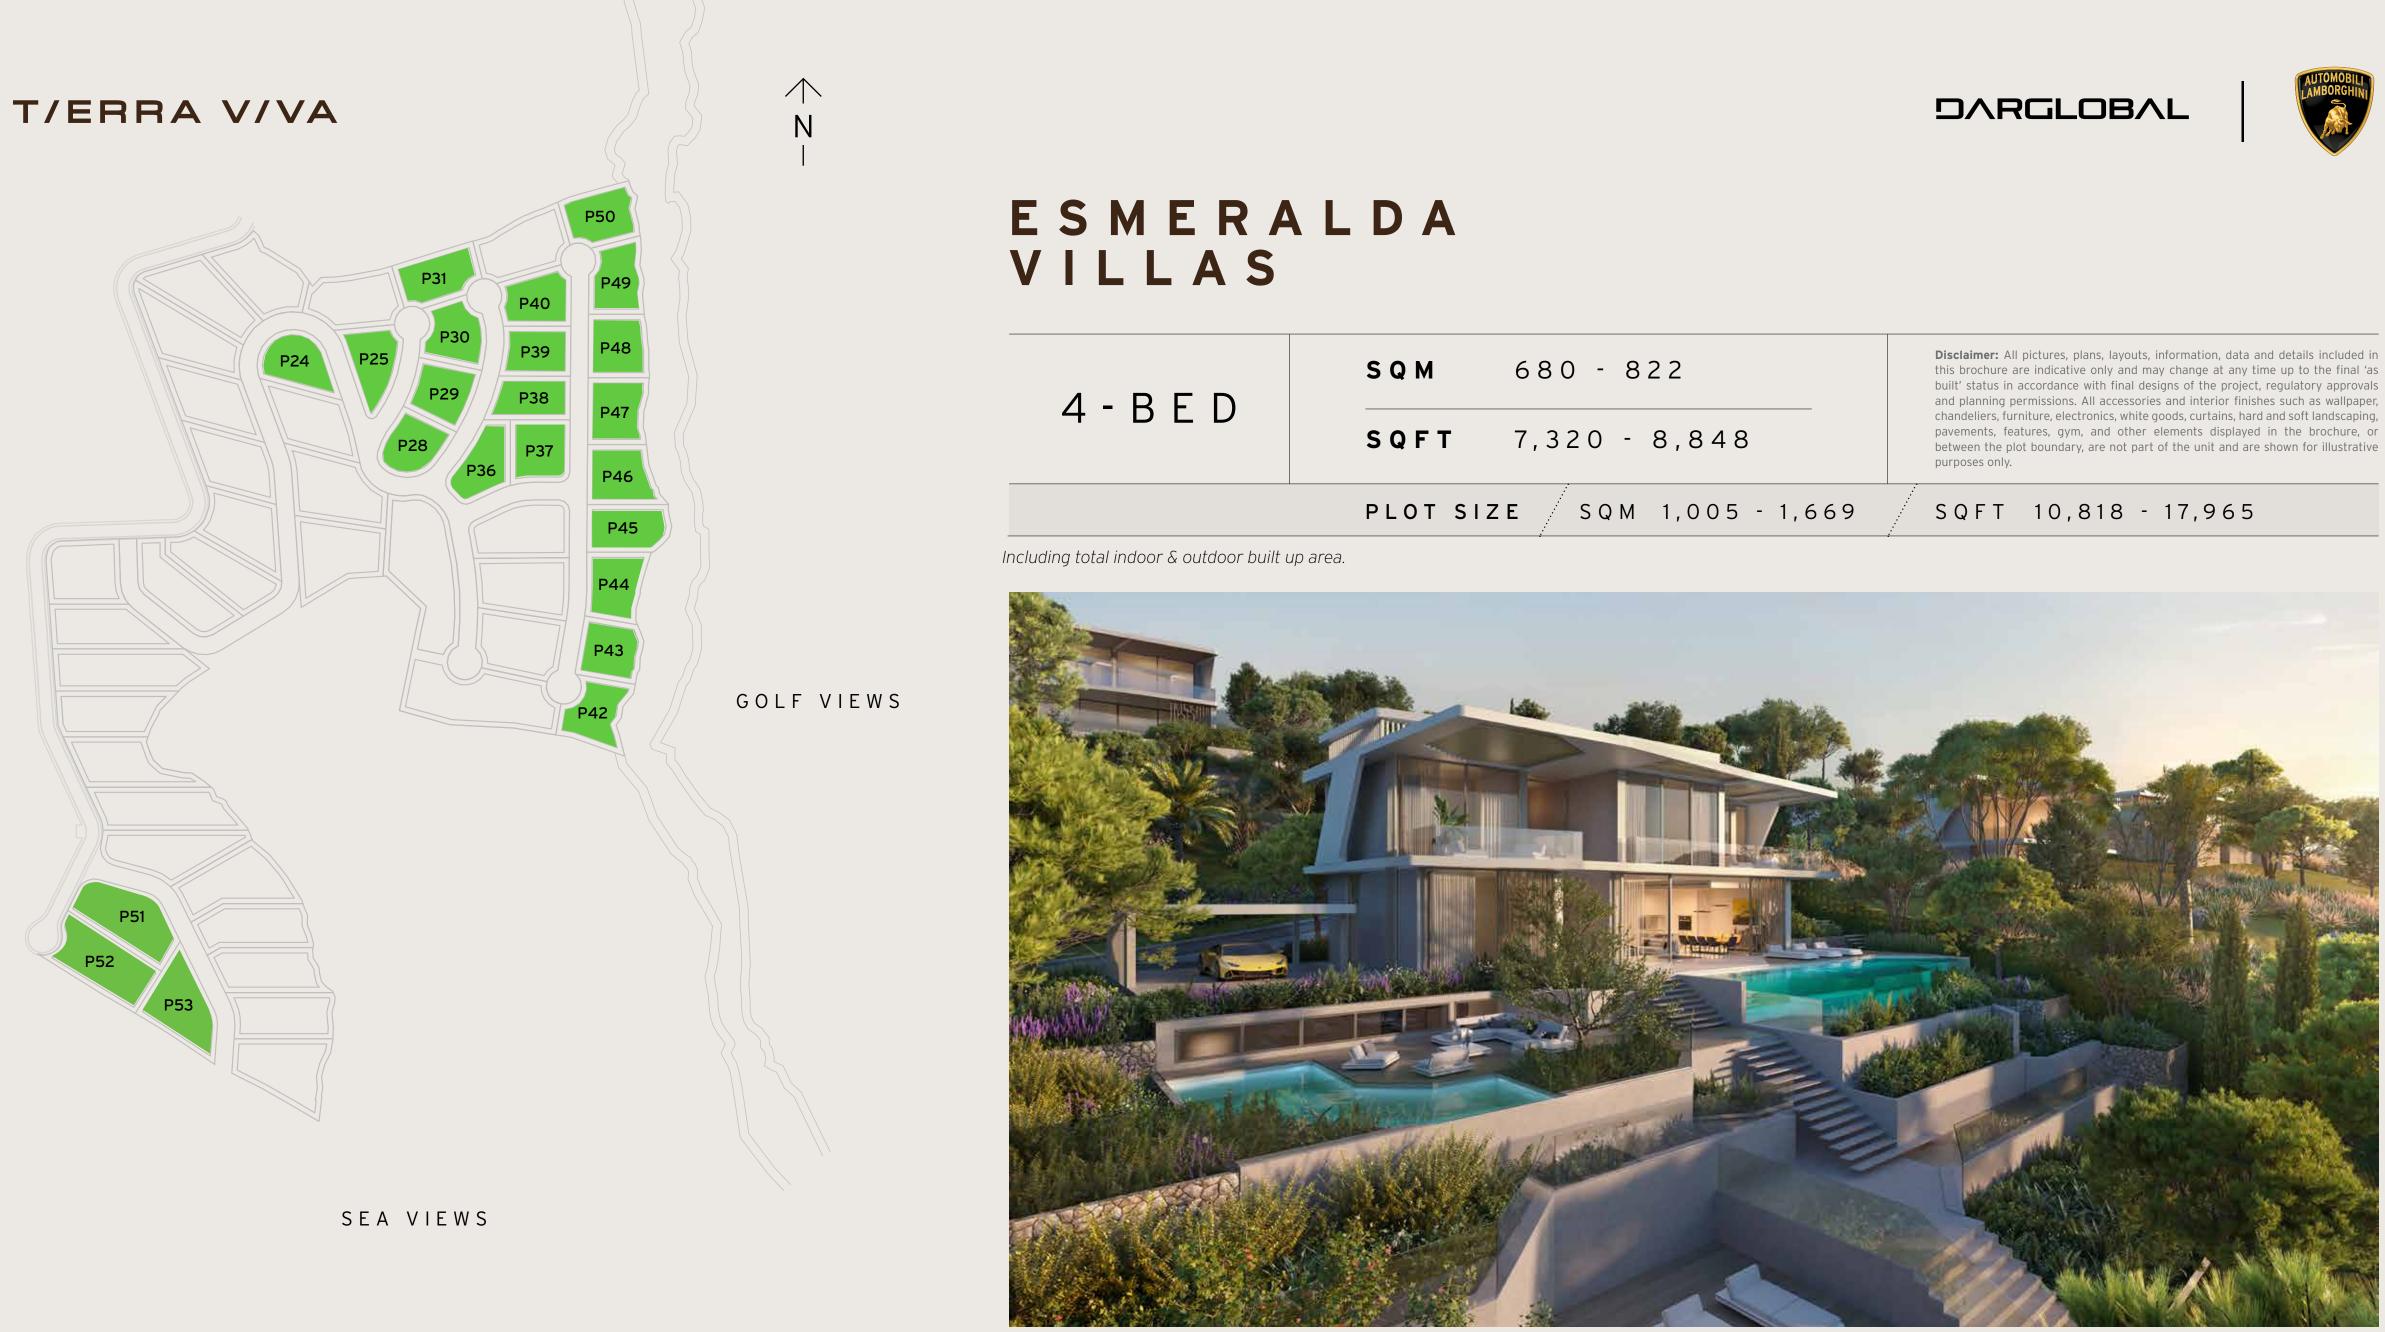

| - |  |  |
|---|--|--|
|   |  |  |
| _ |  |  |
| _ |  |  |
|   |  |  |
| 1 |  |  |

| - B E D | <b>SQM</b> 680 - 822        | <b>Disclaimer:</b> All pictures, plans, layouts, information, data and detail this brochure are indicative only and may change at any time up to built' status in accordance with final designs of the project, regulated and planning permissions. All accessories and interior finishes such chandeliers, furniture, electronics, white goods, curtains, hard and soft pavements, features, gym, and other elements displayed in the between the plot boundary, are not part of the unit and are shown for purposes only. |  |
|---------|-----------------------------|-----------------------------------------------------------------------------------------------------------------------------------------------------------------------------------------------------------------------------------------------------------------------------------------------------------------------------------------------------------------------------------------------------------------------------------------------------------------------------------------------------------------------------|--|
|         | <b>SQFT</b> 7,320 - 8,848   |                                                                                                                                                                                                                                                                                                                                                                                                                                                                                                                             |  |
|         | PLOT SIZE SQM 1,005 - 1,669 | SQFT 10,818 - 17,965                                                                                                                                                                                                                                                                                                                                                                                                                                                                                                        |  |

# E S M E R A L D A V I L L A S

Including total indoor & outdoor built up area.

**Disclaimer:** All pictures, plans, layouts, information, data and details included in this brochure are indicative only and may change at any time up to the final 'as built' status in accordance with final designs of the project, regulatory approvals and planning permissions. All accessories and interior finishes such as wallpaper, chandeliers, furniture, electronics, white goods, curtains, hard and soft landscaping, pavements, features, gym, and other elements displayed in the brochure, or between the plot boundary, are not part of the unit and are shown for illustrative purposes only.