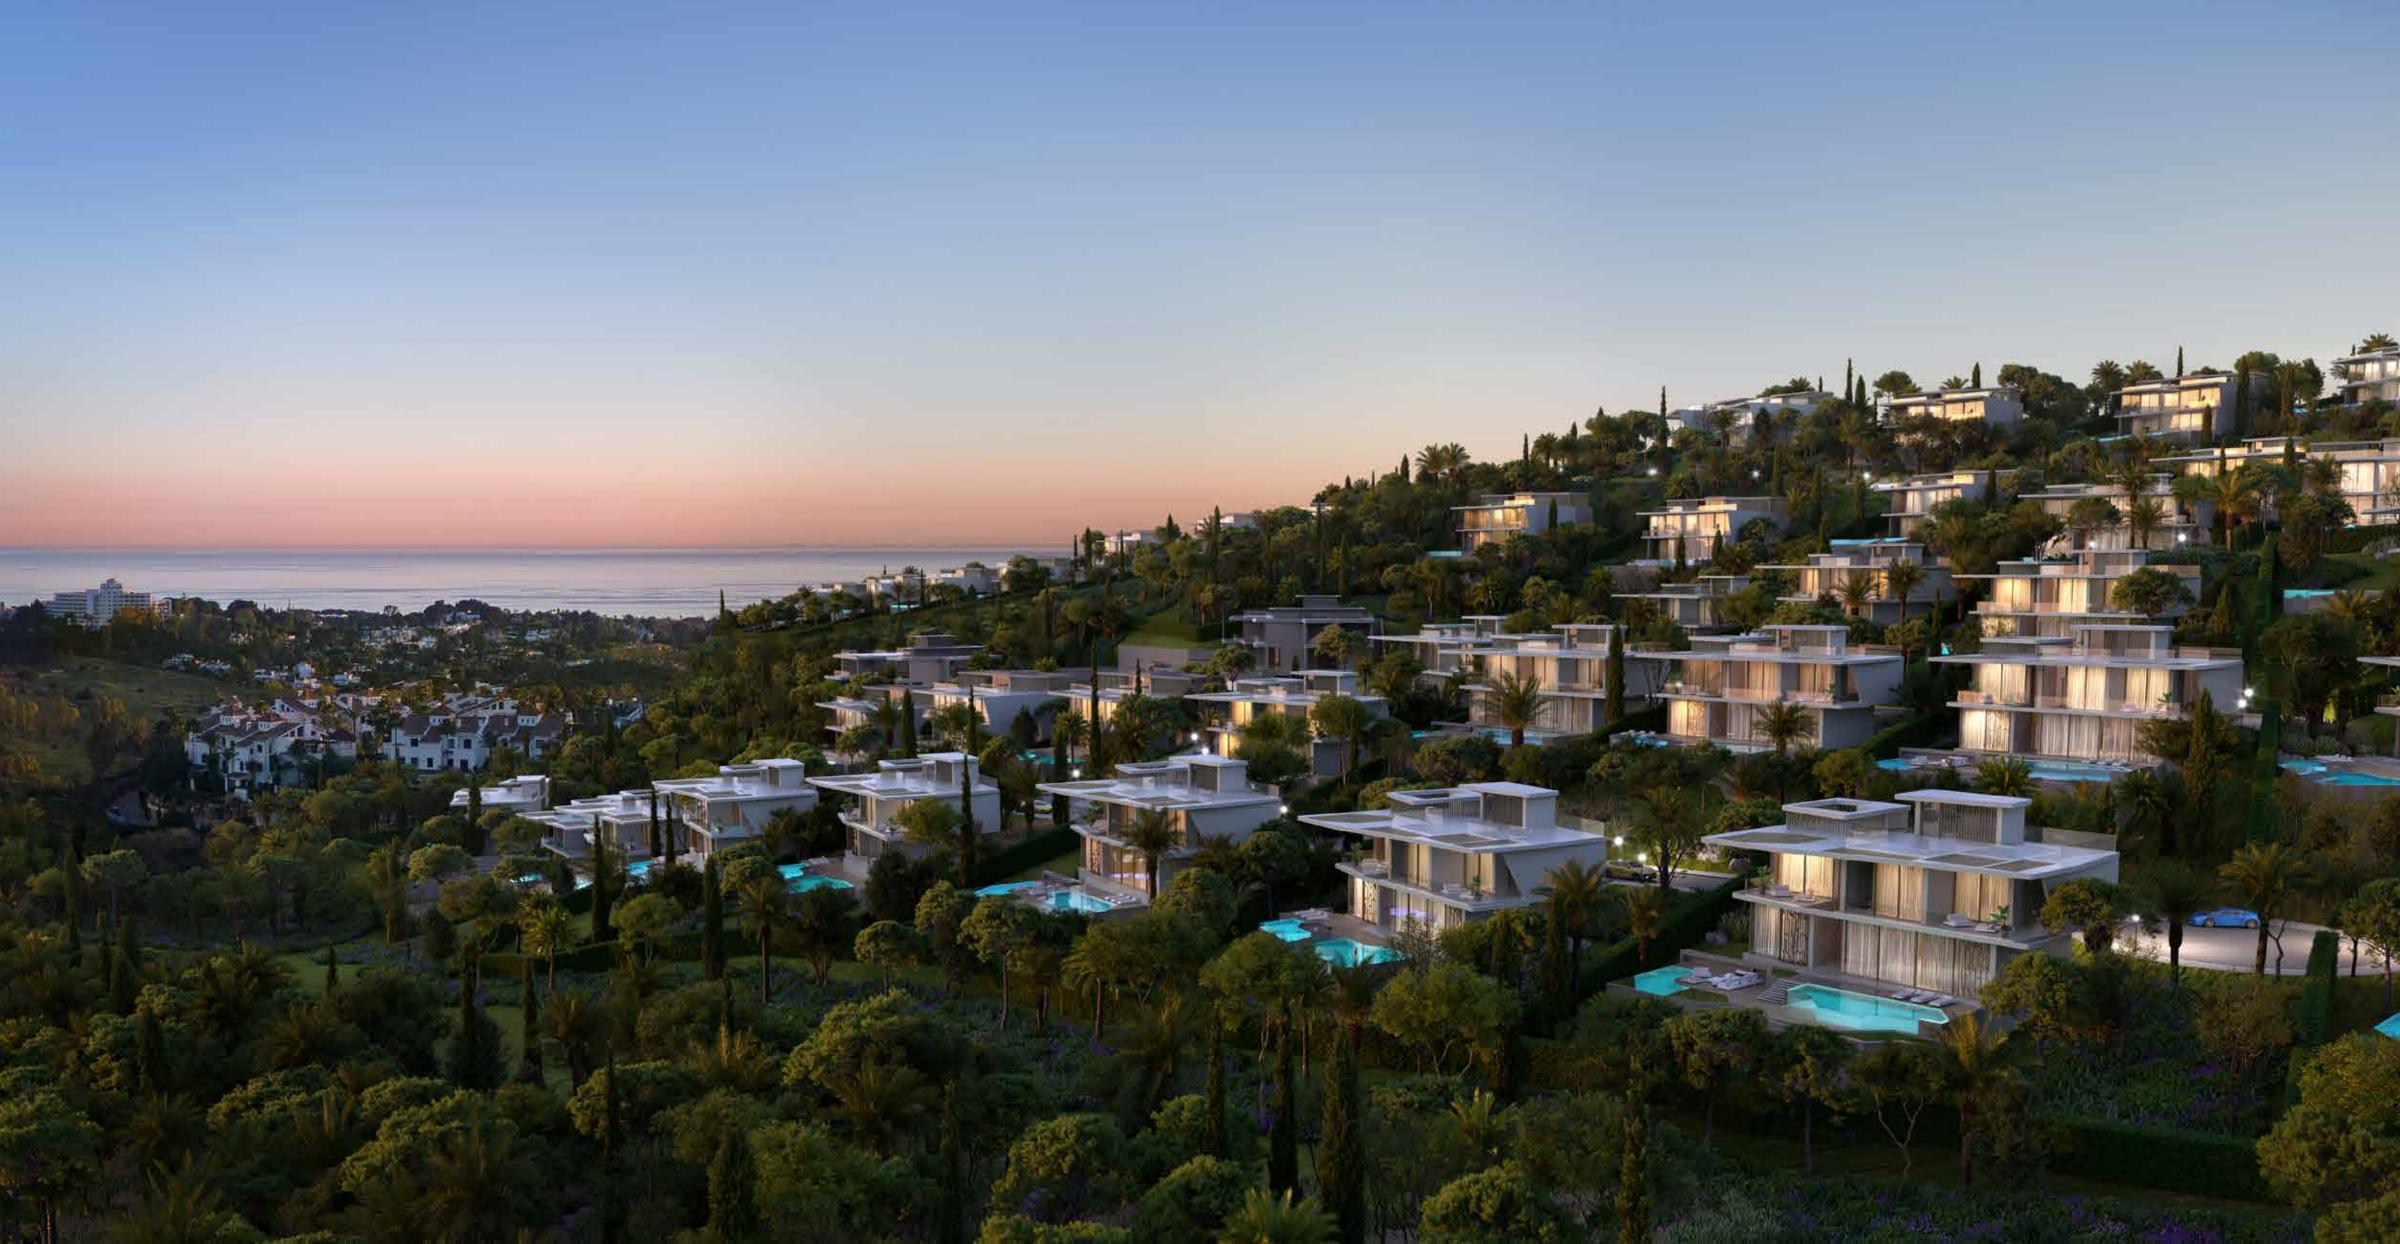

# TIERRA VIVA MASTERPLAN

OL

C

DIAMANTE VILLAS 6-bedrooms

ZAFIRO VILLAS 5-bedrooms

and the second

ESMERALDA VILLAS 4-bedrooms

| - B E D | <b>SQM</b> 1,254 - 1,450    | <b>Disclaimer:</b> All pictures, plans, layouts, information, data and details in<br>this brochure are indicative only and may change at any time up to the<br>built' status in accordance with final designs of the project, regulatory<br>and planning permissions. All accessories and interior finishes such as |
|---------|-----------------------------|---------------------------------------------------------------------------------------------------------------------------------------------------------------------------------------------------------------------------------------------------------------------------------------------------------------------|
|         | <b>SQFT</b> 13,498 - 15,608 | chandeliers, furniture, electronics, white goods, curtains, hard and soft lar<br>pavements, features, gym, and other elements displayed in the bro<br>between the plot boundary, are not part of the unit and are shown for it<br>purposes only.                                                                    |
|         | PLOT SIZE SQM 2,476 - 2,881 | SQFT 26,651 - 31,011                                                                                                                                                                                                                                                                                                |