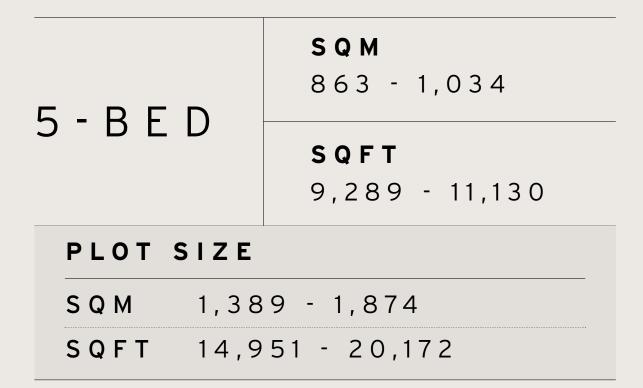

# Z A F I R O V I L L A S

| - B E D | <b>SQM</b> 863 - 1,034        | <b>Disclaimer:</b> All pictures, plans, layouts, information, data and details this brochure are indicative only and may change at any time up to t built' status in accordance with final designs of the project, regulator and planning permissions. All accessories and interior finishes such as chandeliers, furniture, electronics, white goods, curtains, hard and soft is pavements, features, gym, and other elements displayed in the bibetween the plot boundary, are not part of the unit and are shown for purposes only. |  |
|---------|-------------------------------|----------------------------------------------------------------------------------------------------------------------------------------------------------------------------------------------------------------------------------------------------------------------------------------------------------------------------------------------------------------------------------------------------------------------------------------------------------------------------------------------------------------------------------------|--|
|         | <b>SQFT</b> 9,289 - 11,130    |                                                                                                                                                                                                                                                                                                                                                                                                                                                                                                                                        |  |
|         | PLOT SIZE   SQM 1,389 - 1,874 | SQFT 14,951 - 20,172                                                                                                                                                                                                                                                                                                                                                                                                                                                                                                                   |  |