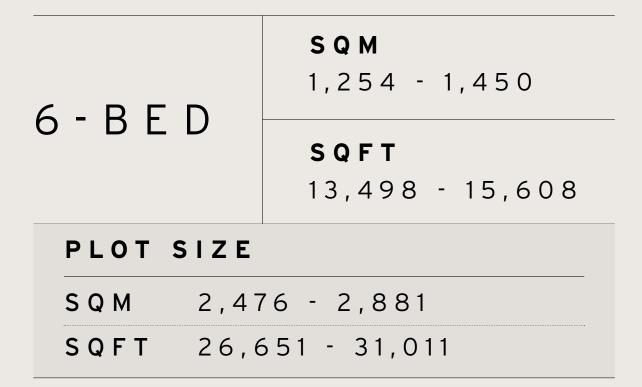

# TIERRA VIVA MASTERPLAN

OL

C

DIAMANTE VILLAS 6-bedrooms

ZAFIRO VILLAS 5-bedrooms

and the second

ESMERALDA VILLAS 4-bedrooms

| - B E D | <b>SQM</b> 1,254 - 1,450    | <b>Disclaimer:</b> All pictures, plans, layouts, information, data and details in<br>this brochure are indicative only and may change at any time up to the<br>built' status in accordance with final designs of the project, regulatory<br>and planning permissions. All accessories and interior finishes such as |
|---------|-----------------------------|---------------------------------------------------------------------------------------------------------------------------------------------------------------------------------------------------------------------------------------------------------------------------------------------------------------------|
|         | <b>SQFT</b> 13,498 - 15,608 | chandeliers, furniture, electronics, white goods, curtains, hard and soft lar<br>pavements, features, gym, and other elements displayed in the bro<br>between the plot boundary, are not part of the unit and are shown for it<br>purposes only.                                                                    |
|         | PLOT SIZE SQM 2,476 - 2,881 | SQFT 26,651 - 31,011                                                                                                                                                                                                                                                                                                |