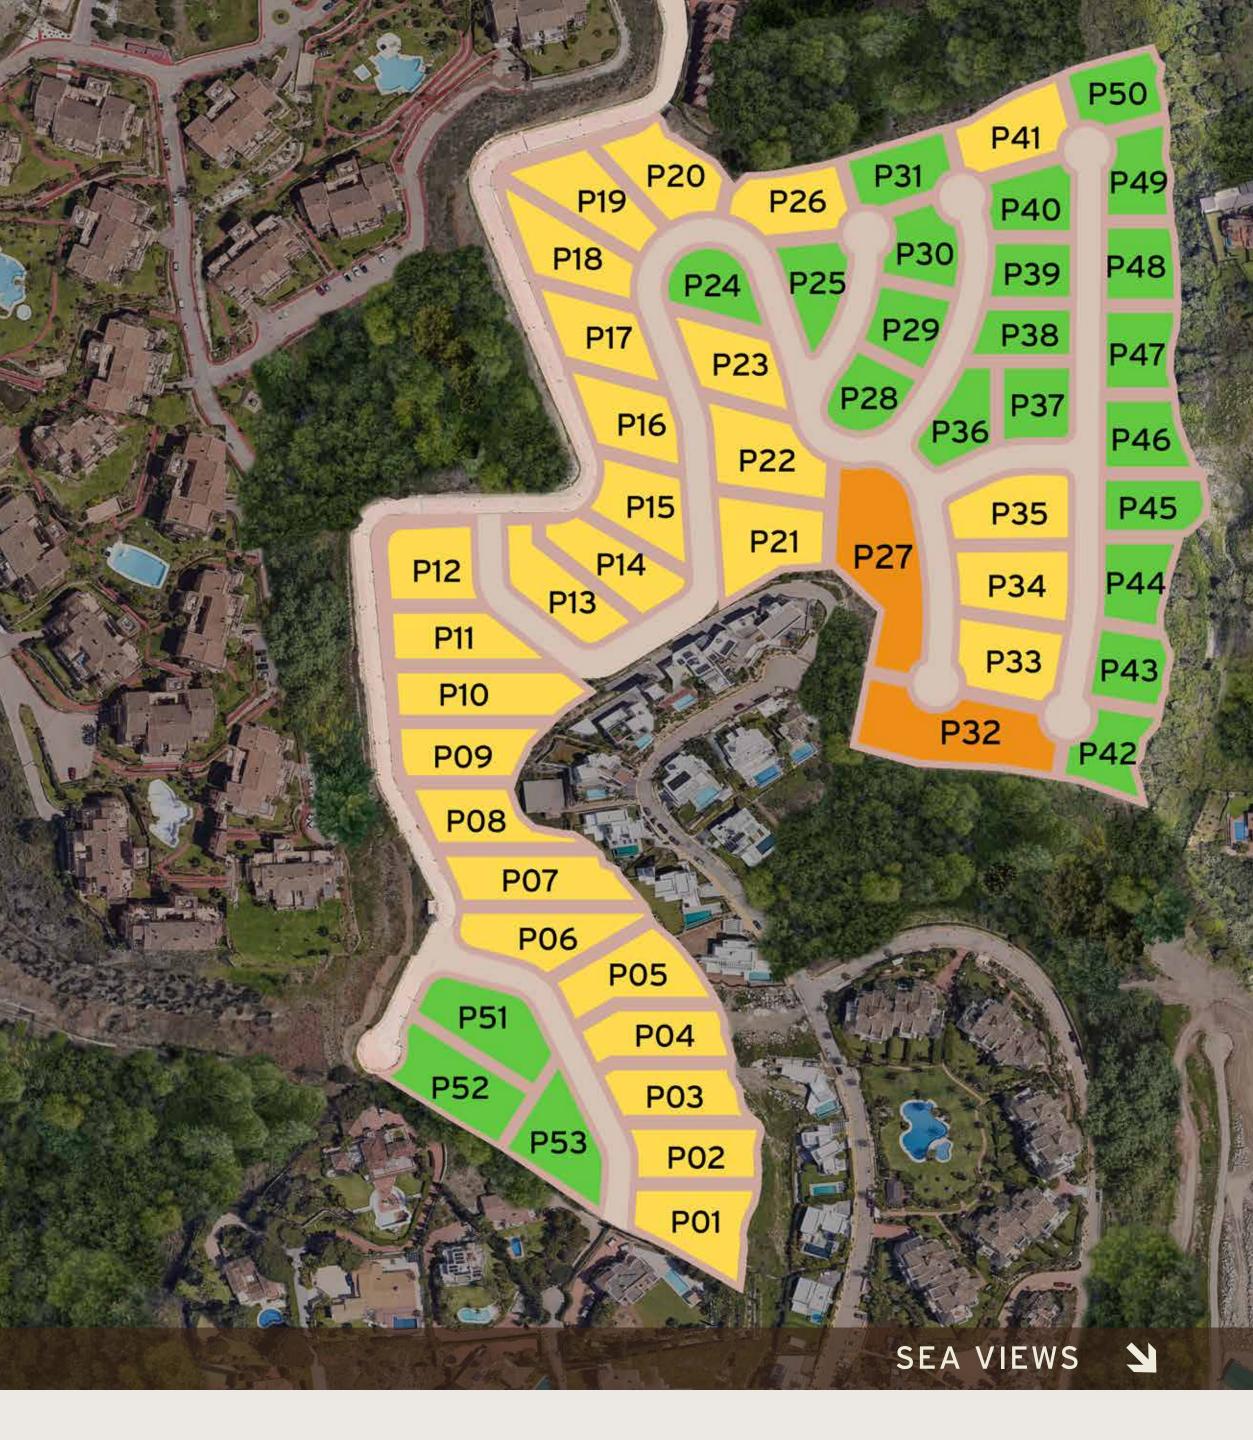

# TIERRA VIVA MASTERPLAN

OL

C

DIAMANTE VILLAS 6-bedrooms

ZAFIRO VILLAS 5-bedrooms

and the second

ESMERALDA VILLAS 4-bedrooms

| - B E D | <b>SQM</b> 1,254 - 1,450    | <b>Disclaimer:</b> All pictures, plans, layouts, information, data and details in<br>this brochure are indicative only and may change at any time up to the<br>built' status in accordance with final designs of the project, regulatory<br>and planning permissions. All accessories and interior finishes such as |
|---------|-----------------------------|---------------------------------------------------------------------------------------------------------------------------------------------------------------------------------------------------------------------------------------------------------------------------------------------------------------------|
|         | <b>SQFT</b> 13,498 - 15,608 | chandeliers, furniture, electronics, white goods, curtains, hard and soft lar<br>pavements, features, gym, and other elements displayed in the bro<br>between the plot boundary, are not part of the unit and are shown for it<br>purposes only.                                                                    |
|         | PLOT SIZE SQM 2,476 - 2,881 | SQFT 26,651 - 31,011                                                                                                                                                                                                                                                                                                |