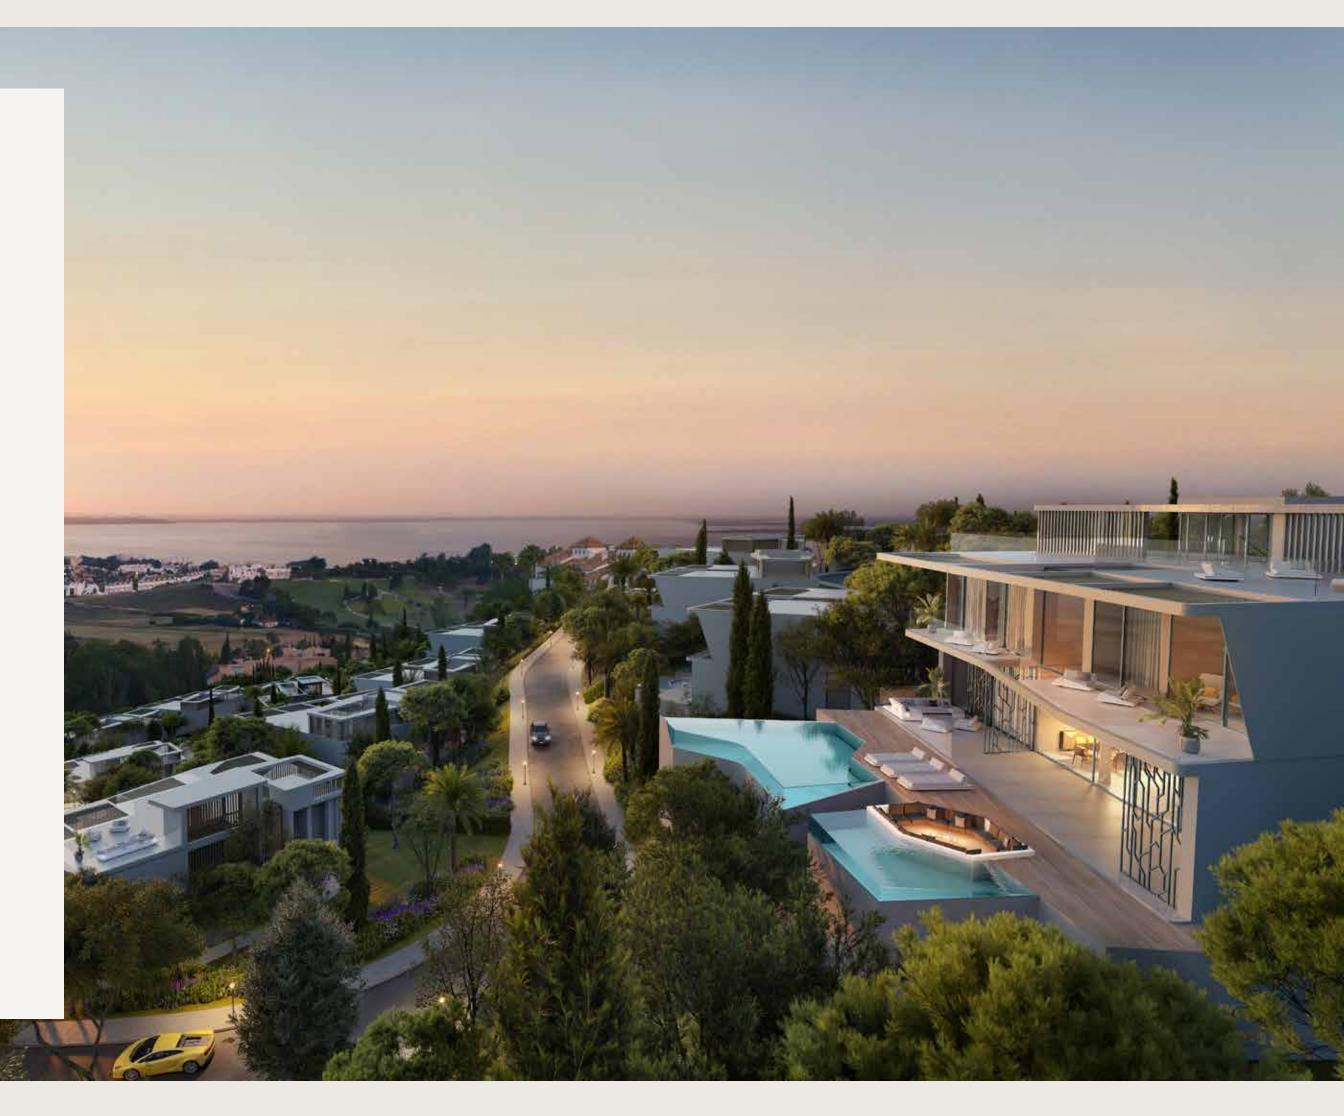

# TIERRA VIVA MASTERPLAN

OL

C

DIAMANTE VILLAS 6-bedrooms

ZAFIRO VILLAS 5-bedrooms

and the second

ESMERALDA VILLAS 4-bedrooms

| - B E D | <b>SQM</b> 1,254 - 1,450    | <b>Disclaimer:</b> All pictures, plans, layouts, information, data and details in<br>this brochure are indicative only and may change at any time up to the<br>built' status in accordance with final designs of the project, regulatory<br>and planning permissions. All accessories and interior finishes such as |
|---------|-----------------------------|---------------------------------------------------------------------------------------------------------------------------------------------------------------------------------------------------------------------------------------------------------------------------------------------------------------------|
|         | <b>SQFT</b> 13,498 - 15,608 | chandeliers, furniture, electronics, white goods, curtains, hard and soft lar<br>pavements, features, gym, and other elements displayed in the bro<br>between the plot boundary, are not part of the unit and are shown for it<br>purposes only.                                                                    |
|         | PLOT SIZE SQM 2,476 - 2,881 | SQFT 26,651 - 31,011                                                                                                                                                                                                                                                                                                |

# AN EXCLUSIVE COMMUNITY WITH 24/7 PREMIUM SECURITY

Located within the gated community of Los Jaralillos - Benahavís, Tierra Viva prides itself on providing a private and secure environment for its residents with premium 24/7 security services.