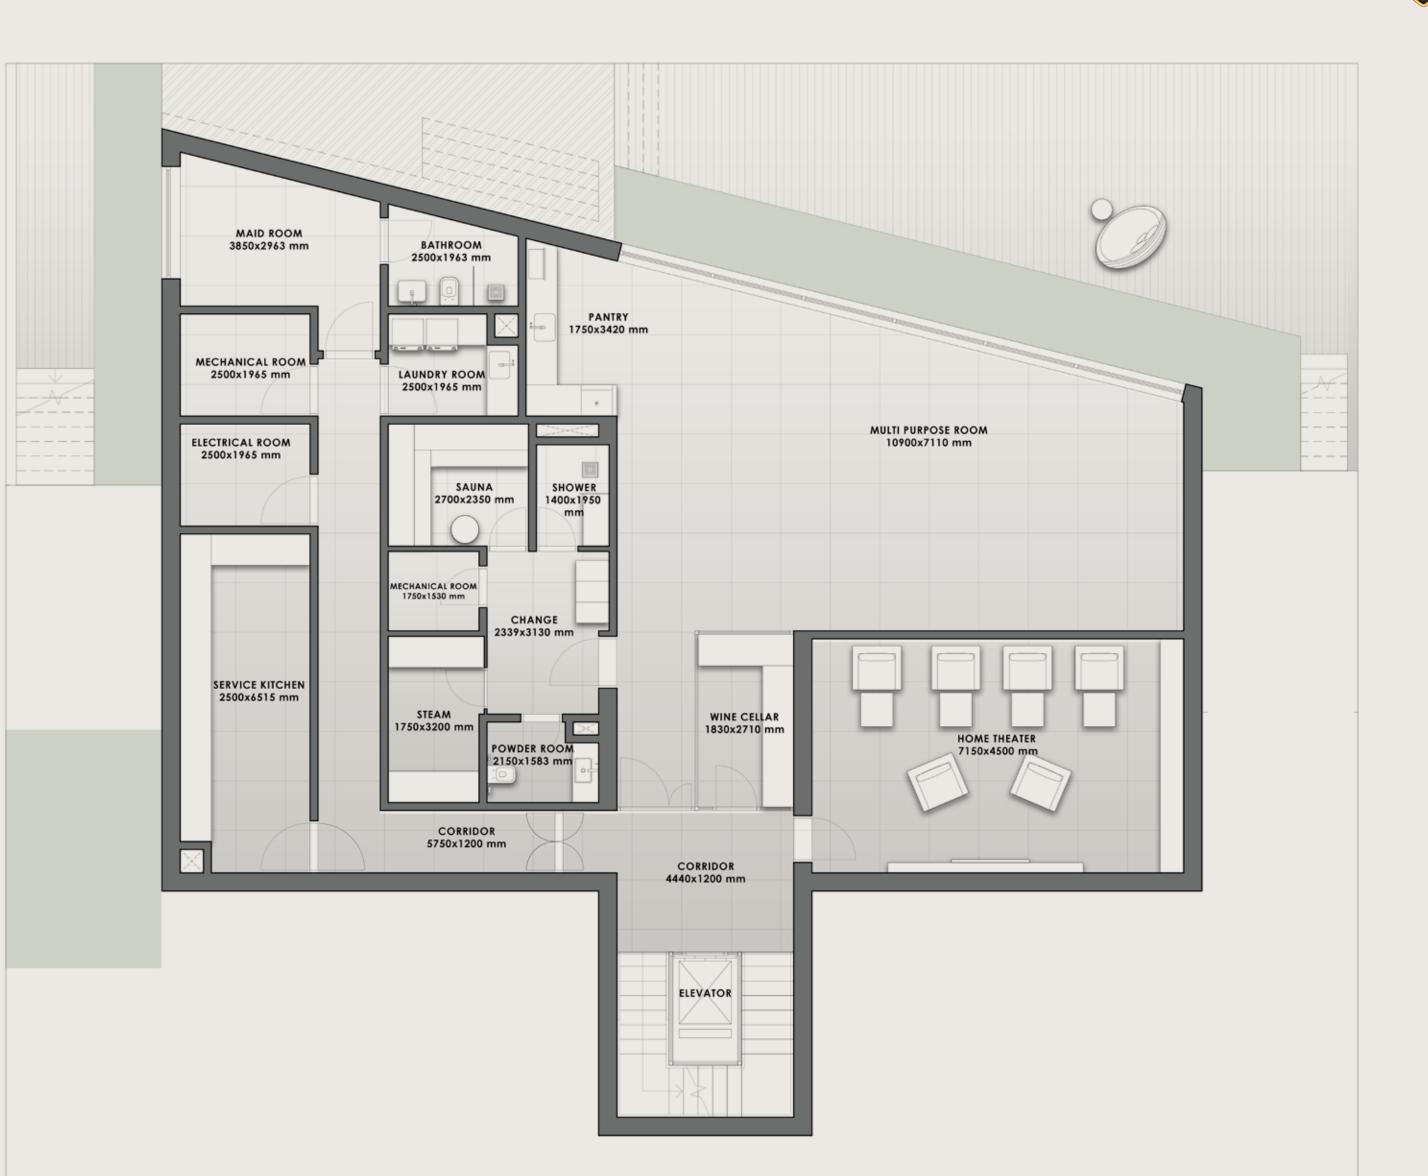

# Z A F I R O V I L L A S

| - B E D | <b>SQM</b> 863 - 1,034        | <b>Disclaimer:</b> All pictures, plans, layouts, information, data and details this brochure are indicative only and may change at any time up to t built' status in accordance with final designs of the project, regulator and planning permissions. All accessories and interior finishes such as chandeliers, furniture, electronics, white goods, curtains, hard and soft is pavements, features, gym, and other elements displayed in the bibetween the plot boundary, are not part of the unit and are shown for purposes only. |  |
|---------|-------------------------------|----------------------------------------------------------------------------------------------------------------------------------------------------------------------------------------------------------------------------------------------------------------------------------------------------------------------------------------------------------------------------------------------------------------------------------------------------------------------------------------------------------------------------------------|--|
|         | <b>SQFT</b> 9,289 - 11,130    |                                                                                                                                                                                                                                                                                                                                                                                                                                                                                                                                        |  |
|         | PLOT SIZE   SQM 1,389 - 1,874 | SQFT 14,951 - 20,172                                                                                                                                                                                                                                                                                                                                                                                                                                                                                                                   |  |

Including total indoor & outdoor built up area.

s included in the final 'as ry approvals as wallpaper, landscaping, brochure, or or illustrative

# Z A F I R O V I L L A S

Including total indoor & outdoor built up area.

BASEMENT

**Disclaimer:** All pictures, plans, layouts, information, data and details included in this brochure are indicative only and may change at any time up to the final 'as built' status in accordance with final designs of the project, regulatory approvals and planning permissions. All accessories and interior finishes such as wallpaper, chandeliers, furniture, electronics, white goods, curtains, hard and soft landscaping, pavements, features, gym, and other elements displayed in the brochure, or between the plot boundary, are not part of the unit and are shown for illustrative purposes only.