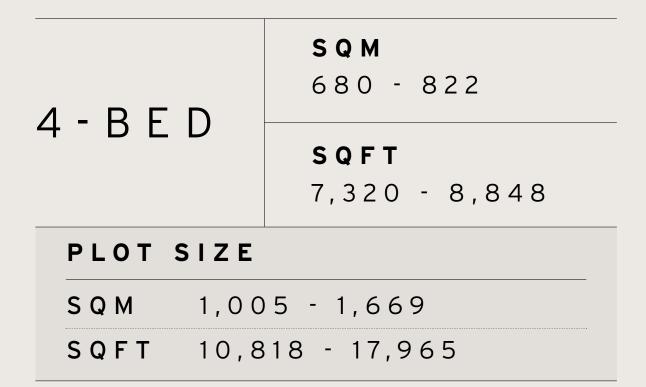

| - |  |  |
|---|--|--|
|   |  |  |
| _ |  |  |
| _ |  |  |
|   |  |  |
| 1 |  |  |

| - B E D | <b>SQM</b> 680 - 822        | <b>Disclaimer:</b> All pictures, plans, layouts, information, data and detail this brochure are indicative only and may change at any time up to built' status in accordance with final designs of the project, regulated and planning permissions. All accessories and interior finishes such chandeliers, furniture, electronics, white goods, curtains, hard and soft pavements, features, gym, and other elements displayed in the between the plot boundary, are not part of the unit and are shown for purposes only. |  |
|---------|-----------------------------|-----------------------------------------------------------------------------------------------------------------------------------------------------------------------------------------------------------------------------------------------------------------------------------------------------------------------------------------------------------------------------------------------------------------------------------------------------------------------------------------------------------------------------|--|
|         | <b>SQFT</b> 7,320 - 8,848   |                                                                                                                                                                                                                                                                                                                                                                                                                                                                                                                             |  |
|         | PLOT SIZE SQM 1,005 - 1,669 | SQFT 10,818 - 17,965                                                                                                                                                                                                                                                                                                                                                                                                                                                                                                        |  |