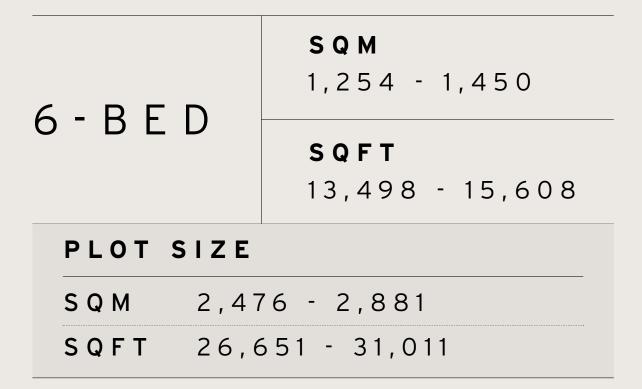

# TIERRA VIVA MASTERPLAN

OL

C

DIAMANTE VILLAS 6-bedrooms

ZAFIRO VILLAS 5-bedrooms

and the second

ESMERALDA VILLAS 4-bedrooms

| - B E D | <b>SQM</b> 1,254 - 1,450    | <b>Disclaimer:</b> All pictures, plans, layouts, information, data and details in<br>this brochure are indicative only and may change at any time up to the<br>built' status in accordance with final designs of the project, regulatory<br>and planning permissions. All accessories and interior finishes such as |
|---------|-----------------------------|---------------------------------------------------------------------------------------------------------------------------------------------------------------------------------------------------------------------------------------------------------------------------------------------------------------------|
|         | <b>SQFT</b> 13,498 - 15,608 | chandeliers, furniture, electronics, white goods, curtains, hard and soft lar<br>pavements, features, gym, and other elements displayed in the bro<br>between the plot boundary, are not part of the unit and are shown for it<br>purposes only.                                                                    |
|         | PLOT SIZE SQM 2,476 - 2,881 | SQFT 26,651 - 31,011                                                                                                                                                                                                                                                                                                |