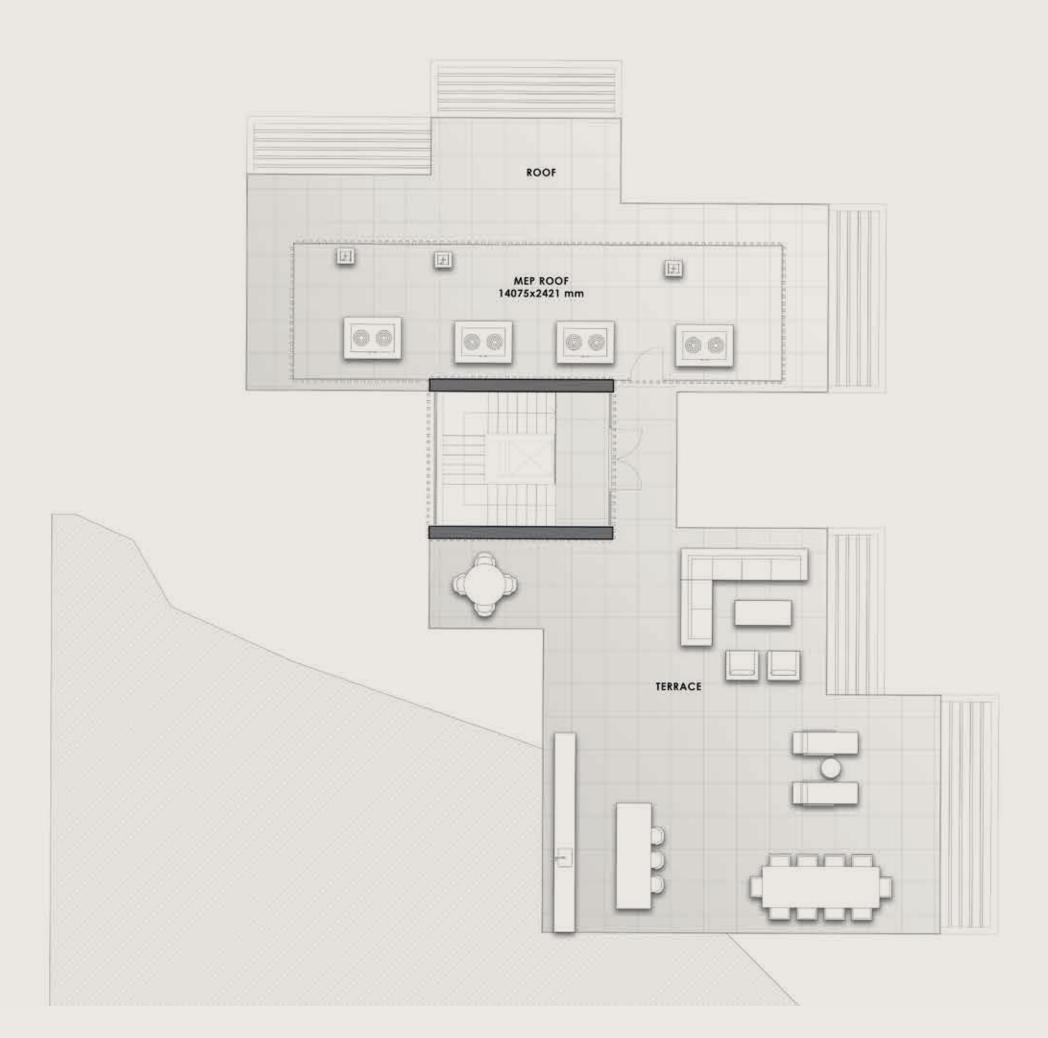

ween the plot boundary, are not part of the unit and are shown for illustrative purposes only.







# DIAMANTE VILLAS



Including total indoor & outdoor built up area.



# **Disclaimer:** All pictures, plans, layouts, information, data and details included in this brochure are indicative only and may change at any time up to the final 'as built' status in accordance with final designs of the project, regulatory approvals and planning permissions. All accessories and interior finishes such as wallpaper, chandeliers, furniture, electronics, white goods, curtains, hard and soft landscaping, pavements, features, gym, and other elements displayed in the brochure, or between the plot boundary, are not part of the unit and are shown for illustrative purposes only.

## ROOFTOP

### TERRACE















# Z A F I R O V I L L A S

| - B E D | <b>SQM</b> 863 - 1,034        | <b>Disclaimer:</b> All pictures, plans, layouts, information, data and details this brochure are indicative only and may change at any time up to t built' status in accordance with final designs of the project, regulator and planning permissions. All accessories and interior finishes such as chandeliers, furniture, electronics, white goods, curtains, hard and soft is pavements, features, gym, and other elements displayed in the bibetween the plot boundary, are not part of the unit and are shown for purposes only. |  |
|---------|-------------------------------|------------------------------------------------------------------------------------------------------------------------------------------------------