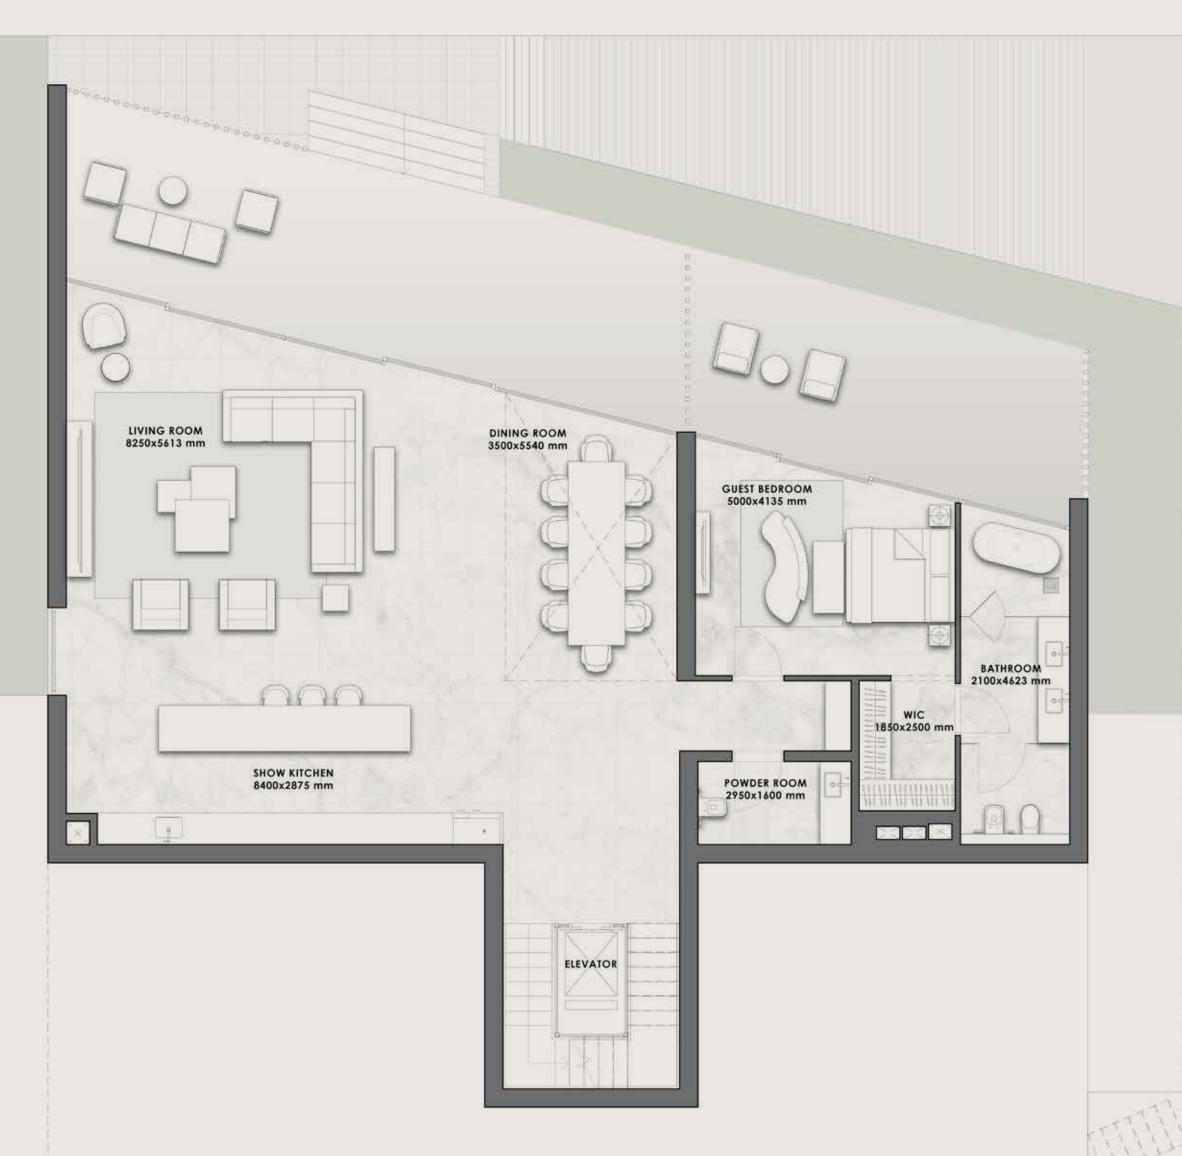

# Z A F I R O V I L L A S

| - B E D | <b>SQM</b> 863 - 1,034        | <b>Disclaimer:</b> All pictures, plans, layouts, information, data and details this brochure are indicative only and may change at any time up to t built' status in accordance with final designs of the project, regulator and planning permissions. All accessories and interior finishes such as chandeliers, furniture, electronics, white goods, curtains, hard and soft is pavements, features, gym, and other elements displayed in the bibetween the plot boundary, are not part of the unit and are shown for purposes only. |  |
|---------|-------------------------------|----------------------------------------------------------------------------------------------------------------------------------------------------------------------------------------------------------------------------------------------------------------------------------------------------------------------------------------------------------------------------------------------------------------------------------------------------------------------------------------------------------------------------------------|--|
|         | <b>SQFT</b> 9,289 - 11,130    |                                                                                                                                                                                                                                                                                                                                                                                                                                                                                                                                        |  |
|         | PLOT SIZE   SQM 1,389 - 1,874 | SQFT 14,951 - 20,172                                                                                                                                                                                                                                                                                                                                                                                                                                                                                                                   |  |

# Z A F I R O V I L L A S

Including total indoor & outdoor built up area.

BASEMENT

**Disclaimer:** All pictures, plans, layouts, information, data and details included in this brochure are indicative only and may change at any time up to the final 'as built' status in accordance with final designs of the project, regulatory approvals and planning permissions. All accessories and interior finishes such as wallpaper, chandeliers, furniture, electronics, white goods, curtains, hard and soft landscaping, pavements, features, gym, and other elements displayed in the brochure, or between the plot boundary, are not part of the unit and are shown for illustrative purposes only.