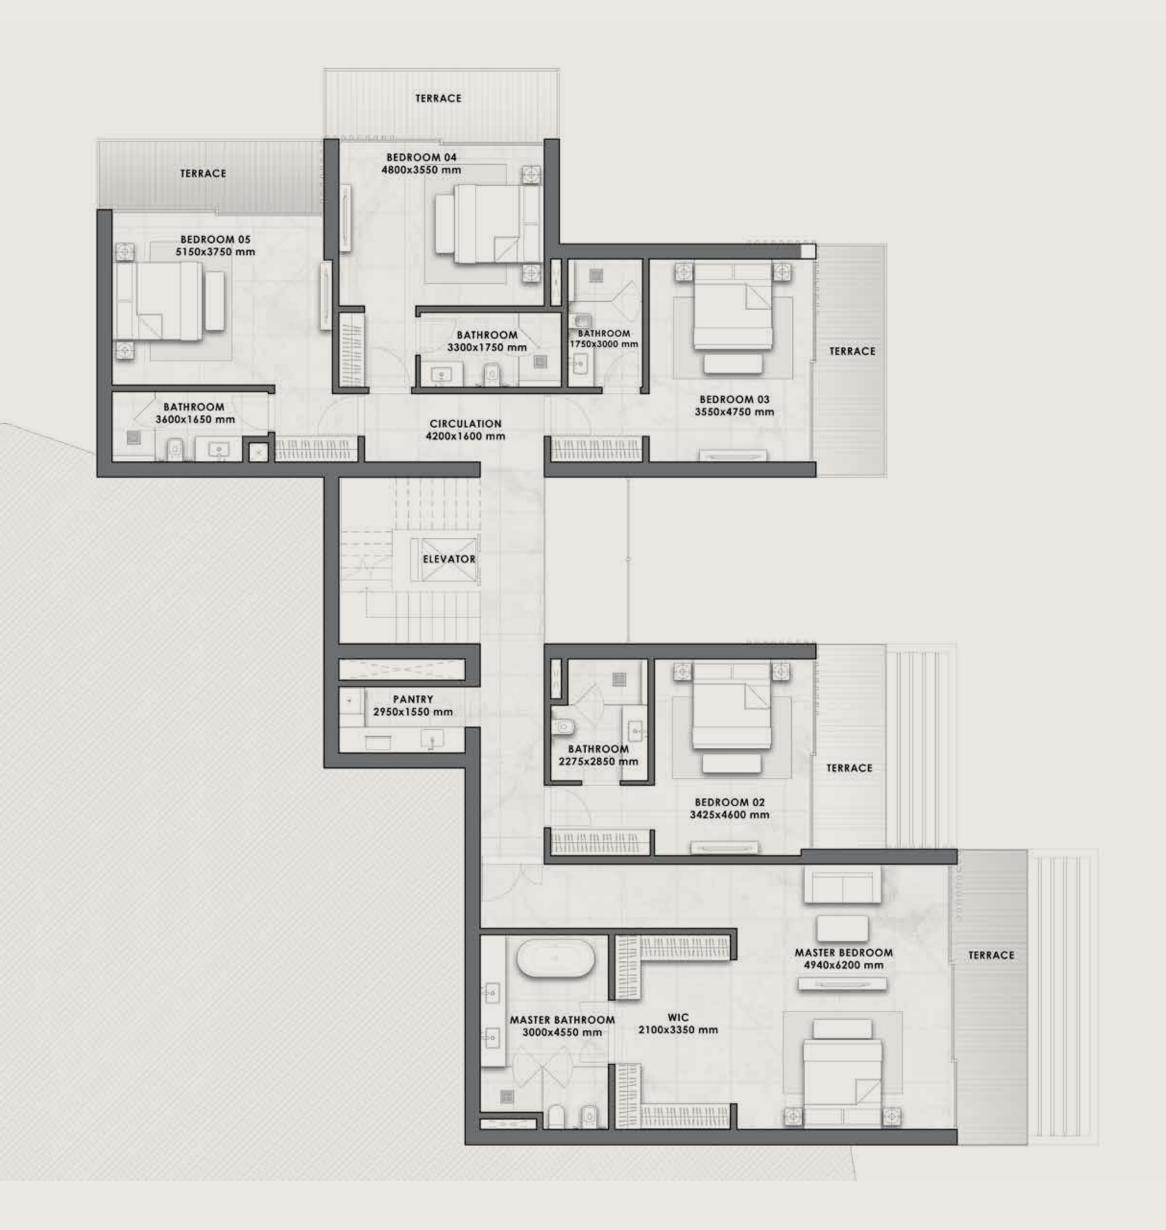

# TIERRA VIVA MASTERPLAN

OL

C

DIAMANTE VILLAS 6-bedrooms

ZAFIRO VILLAS 5-bedrooms

and the second

ESMERALDA VILLAS 4-bedrooms

| - B E D | <b>SQM</b> 1,254 - 1,450    | <b>Disclaimer:</b> All pictures, plans, layouts, information, data and details in<br>this brochure are indicative only and may change at any time up to the<br>built' status in accordance with final designs of the project, regulatory<br>and planning permissions. All accessories and interior finishes such as |
|---------|-----------------------------|---------------------------------------------------------------------------------------------------------------------------------------------------------------------------------------------------------------------------------------------------------------------------------------------------------------------|
|         | <b>SQFT</b> 13,498 - 15,608 | chandeliers, furniture, electronics, white goods, curtains, hard and soft lar<br>pavements, features, gym, and other elements displayed in the bro<br>between the plot boundary, are not part of the unit and are shown for it<br>purposes only.                                                                    |
|         | PLOT SIZE SQM 2,476 - 2,881 | SQFT 26,651 - 31,011                                                                                                                                                                                                                                                                                                |

# DIAMANTE VILLAS

Including total indoor & outdoor built up area.

**Disclaimer:** All pictures, plans, layouts, information, data and details included in this brochure are indicative only and may change at any time up to the final 'as built' status in accordance with final designs of the project, regulatory approvals and planning permissions. All accessories and interior finishes such as wallpaper, chandeliers, furniture, electronics, white goods, curtains, hard and soft landscaping, pavements, features, gym, and other elements displayed in the brochure, or between the plot boundary, are not part of the unit and are shown for illustrative purposes only.