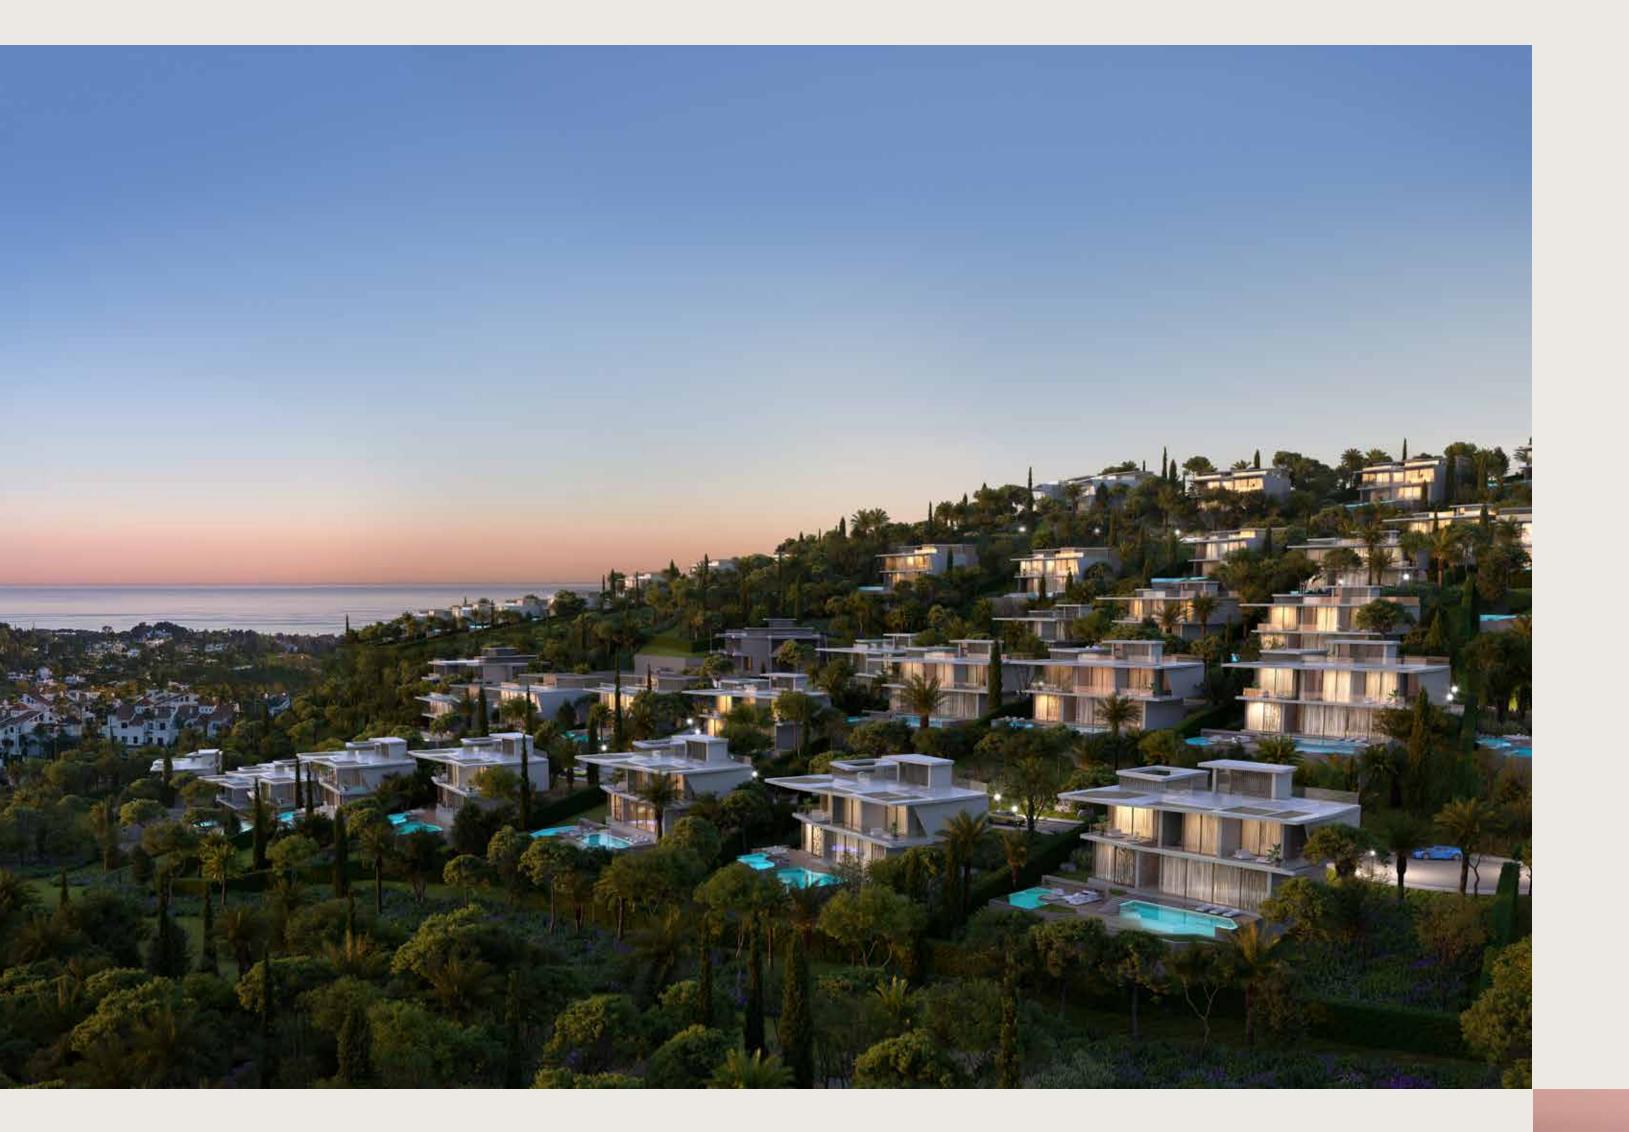

# TIERRA VIVA MASTERPLAN

OL

C

DIAMANTE VILLAS 6-bedrooms

ZAFIRO VILLAS 5-bedrooms

and the second

ESMERALDA VILLAS 4-bedrooms

| - B E D | <b>SQM</b> 1,254 - 1,450    | <b>Disclaimer:</b> All pictures, plans, layouts, information, data and details in<br>this brochure are indicative only and may change at any time up to the<br>built' status in accordance with final designs of the project, regulatory<br>and planning permissions. All accessories and interior finishes such as |
|---------|-----------------------------|---------------------------------------------------------------------------------------------------------------------------------------------------------------------------------------------------------------------------------------------------------------------------------------------------------------------|
|         | <b>SQFT</b> 13,498 - 15,608 | chandeliers, furniture, electronics, white goods, curtains, hard and soft lar<br>pavements, features, gym, and other elements displayed in the bro<br>between the plot boundary, are not part of the unit and are shown for it<br>purposes only.                                                                    |
|         | PLOT SIZE SQM 2,476 - 2,881 | SQFT 26,651 - 31,011                                                                                                                                                                                                                                                                                                |

# AN EXCLUSIVE COMMUNITY WITH 24/7 PREMIUM SECURITY

Located within the gated community of Los Jaralillos - Benahavís, Tierra Viva prides itself on providing a private and secure environment for its residents with premium 24/7 security services.