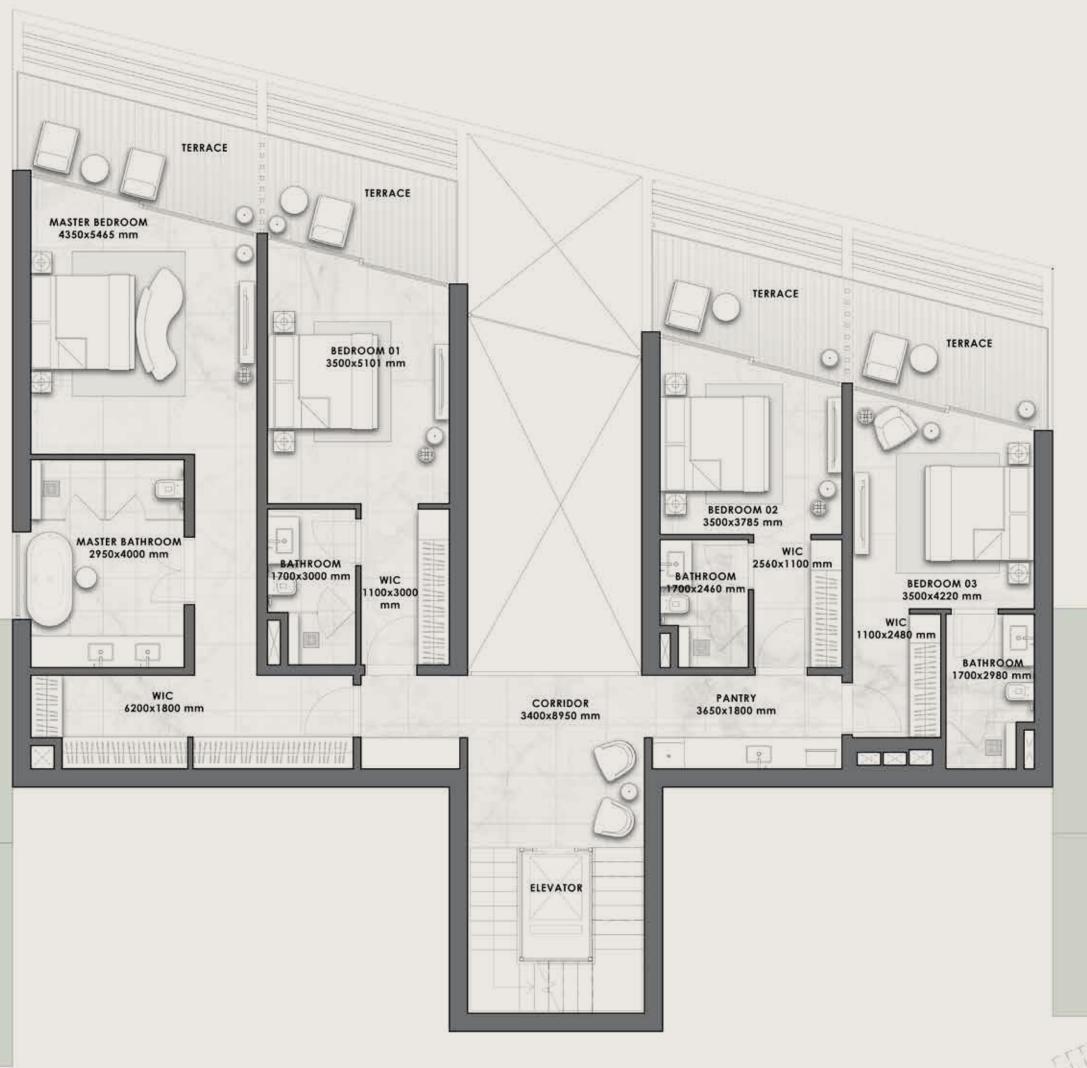

# Z A F I R O V I L L A S

Including total indoor & outdoor built up area.

BASEMENT

**Disclaimer:** All pictures, plans, layouts, information, data and details included in this brochure are indicative only and may change at any time up to the final 'as built' status in accordance with final designs of the project, regulatory approvals and planning permissions. All accessories and interior finishes such as wallpaper, chandeliers, furniture, electronics, white goods, curtains, hard and soft landscaping, pavements, features, gym, and other elements displayed in the brochure, or between the plot boundary, are not part of the unit and are shown for illustrative purposes only.